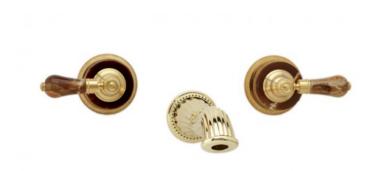

Defining Luxury Since 1959

Wall Lavatory Set With Lever Handles

WL271

## **PRODUCT FEATURES**

- Style: Traditional
- Collection: Regent
- Temperature Controlled By Handles
- Lever Handles
- Montaione Brown Onyx