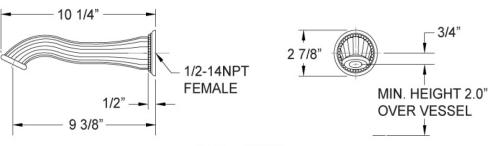

## **TECHNICAL DETAILS**

ADA Compliance: Yes

Drain Assembly Material: Brass
Drain Style: Push to Close
Fitting Hole Diameter: 1 1/8"
Number of Holes: Three Hole
Number of Handles: Two
Handle Turn Angle: Quarter Turn
Spout Reach: 9 3/8"
Installation Type: Wall Mounted
Primary Material: Brass
Valve Material: Ceramic
Flow Restriction: 1.2 gpm
Water Pressure Maximum: 85 PSI
Water Pressure Minimum: 20 PSI
Water Pressure Recommended: 60 PSI