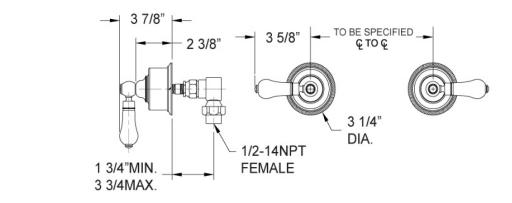

## **TECHNICAL DETAILS**

ADA Compliance: Yes

Drain Assembly Material: Brass
Drain Style: Push to Close
Fitting Hole Diameter: 1 1/8"
Number of Holes: Three Hole
Number of Handles: Two
Handle Turn Angle: Quarter Turn
Spout Reach: 9 3/8"
Installation Type: Wall Mounted
Primary Material: Brass
Valve Material: Ceramic
Flow Restriction: 1.2 gpm
Water Pressure Maximum: 85 PSI
Water Pressure Minimum: 20 PSI
Water Pressure Recommended: 60 PSI