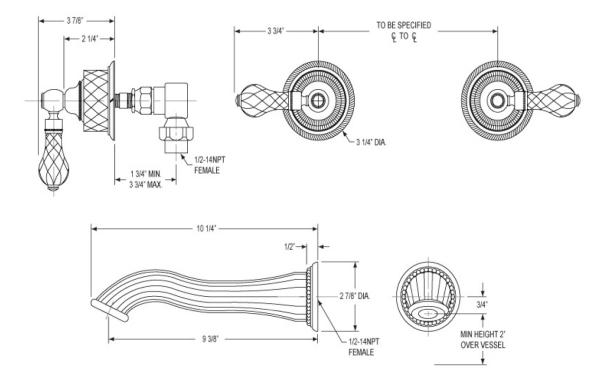

## **TECHNICAL DETAILS**

ADA Compliance: Yes Drain Assembly Material: Brass Drain Style: Grid Drain Fitting Hole Diameter: 1 1/8" Number of Holes: Three Hole Number of Handles: Two Handle Turn Angle: Quarter Turn Spout Reach: 9 3/8" Installation Type: Wall Mounted Primary Material: Brass Valve Material: Ceramic Flow Restriction: 1.2 gpm Water Pressure Maximum: 85 PSI Water Pressure Minimum: 20 PSI

### **PRODUCT FEATURES**

- Style: Baroque
- Collection: Regent Cut Crystal
- Temperature Controlled By Handles
- Lever Handles

ASME A112.181/ CSA B1251, ASME 112.18.2/ CSA B125.2, ANSI NSF, CEC, Watersense 61 Sect. 9, State of MA.