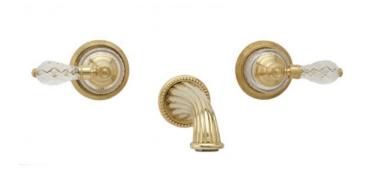

## Wall Lavatory Set with Lever Handles

WL181

### **PRODUCT FEATURES**

- Style: Baroque
- Collection: Regent Cut Crystal
- Temperature Controlled By Handles
- Lever Handles

ASME A112.181/ CSA B1251, ASME 112.18.2/ CSA B125.2, ANSI NSF, CEC, Watersense 61 Sect. 9, State of MA.