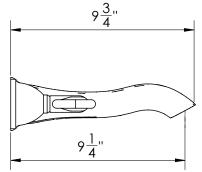

## **TECHNICAL DETAILS**

ADA Compliance: Yes Drain Assembly Material: Brass Drain Style: Push to Close Fitting Hole Diameter: 1 1/8" Number of Holes: Three Hole Number of Handles: Two Handle Turn Angle: Quarter Turn Spout Reach: 9 1/4 " Installation Type: Wall Mounted Primary Material: Brass Valve Material: Ceramic Flow Restriction: 1.2 gpm Water Pressure Maximum: 85 PSI Water Pressure Minimum: 20 PSI Water Pressure Recommended: 60 PSI