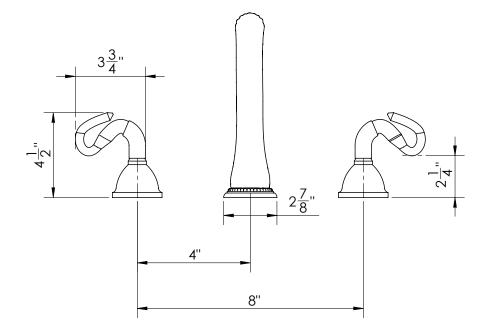

## **TECHNICAL DETAILS**

ADA Compliance: Yes Drain Assembly Material: Brass Drain Style: Push to Close Fitting Hole Diameter: 1 1/8" Number of Holes: Three Hole Number of Handles: Two Handle Turn Angle: Quarter Turn Spout Reach: 9 1/4 " Installation Type: Wall Mounted Primary Material: Brass Valve Material: Ceramic Flow Restriction: 1.2 gpm Water Pressure Maximum: 85 PSI Water Pressure Minimum: 20 PSI Water Pressure Recommended: 60 PSI