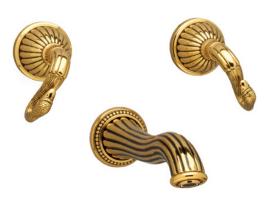

## Wall Lavatory Set With Lever Handles

WL123

#### **PRODUCT FEATURES**

- Style: Baroque
- Collection: Swan
- Temperature Controlled By Handles
- Lever Handles