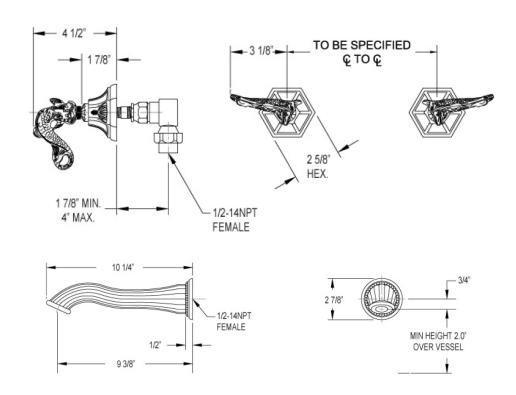

## **TECHNICAL DETAILS**

ADA Compliance: Yes

Drain Assembly Material: Brass
Drain Style: Push to Close
Fitting Hole Diameter: 1 1/8"
Number of Holes: Three Hole
Number of Handles: Two
Handle Turn Angle: Quarter Turn
Spout Reach: 9 3/8"
Installation Type: Wall Mounted
Primary Material: Brass
Valve Material: Ceramic
Flow Restriction: 1.2 gpm
Water Pressure Maximum: 85 PSI
Water Pressure Minimum: 20 PSI
Water Pressure Recommended: 60 PSI