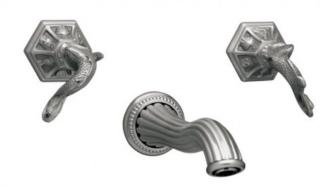

Defining Luxury Since 1959

Wall Lavatory Set With Lever Handles

WL101

## **PRODUCT FEATURES**

- Style: Baroque
- Collection: Dolphin
- Temperature Controlled By Handles
- Lever Handles