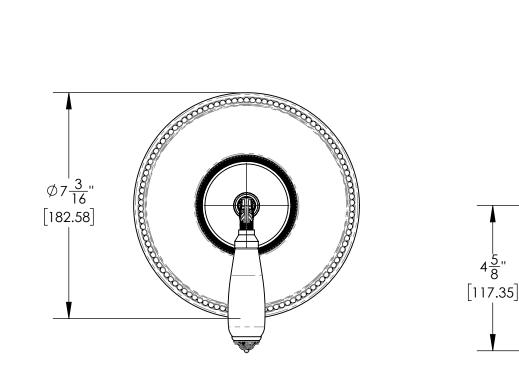

## PRODUCT DIMENSIONS

## TECHNICAL DETAILS

 $4\frac{1}{2}''$ [114.5]

> 3<u>15</u>" 16" [99.9]

ADA Compliance: Yes Access Hole Diameter: 5" Handle Turn Angle: 115° Installation Type: Wall Mounted Primary Material: Brass Valve Material: Ceramic