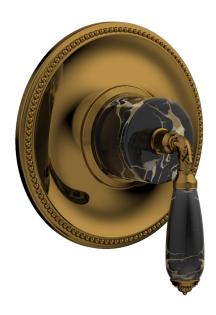

## PRODUCT FEATURES

Style: Traditional

- Collection: Valencia
- Temperature Controlled Pressure Balance
  Black Marble Lever Handle
  - BIGCK MOR