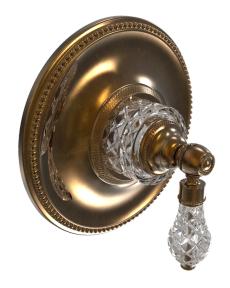

# Thermostatic Shower Plate and Handle Trim

TH181

### **PRODUCT FEATURES**

- Style: Baroque
- Collection: Regent Cut Crystal
- Temperature Controlled By Pressure Balance
- Lever Handle