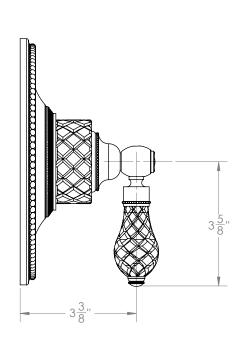

# **TECHNICAL DETAILS**

ADA Compliance: Yes Access Hole Diameter: 5" Handle Turn Angle: 115° Installation Type: Wall Mounted Primary Material: Brass Valve Material: Ceramic