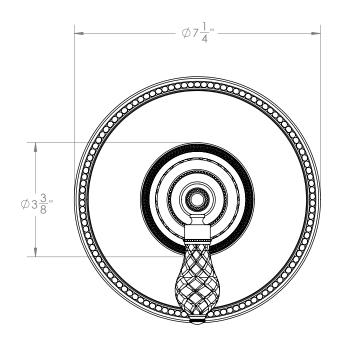

# **TECHNICAL DETAILS**

ADA Compliance: Yes Access Hole Diameter: 5" Handle Turn Angle: 115° Installation Type: Wall Mounted Primary Material: Brass Valve Material: Ceramic