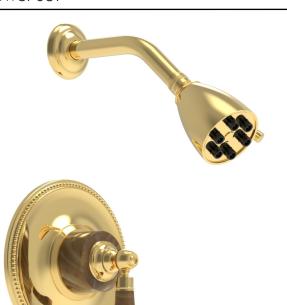

## - PRODUCT FEATURES

- Style: Traditional
- · Collection: Regent
- Temperature Controlled By Pressure Balance
- Lever Handle
- Montaione Brown Onyx
- .