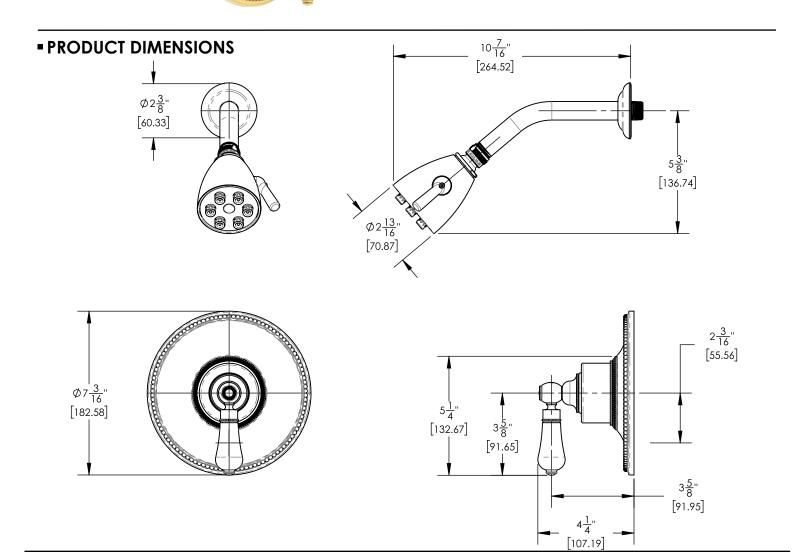

## ■ TECHNICAL DETAILS

Access Hole Diameter: 5"
Handle Turn Angle: 115°
Installation Type: Wall Mounted
Primary Material: Brass
Valve Material: Ceramic
Flow Restriction: 1.8 gpm
Water Pressure Maximum: 85 PSI
Water Pressure Minimum: 20 PSI
Water Pressure Recommended: 60 PSI