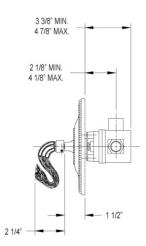

## **TECHNICAL DETAILS**

ADA Compliance: No
Access Hole Diameter: 5"
Handle Turn Angle: 115°
Installation Type: Wall Mounted
Primary Material: Brass
Valve Material: Ceramic
Flow Restriction: 1.8 gpm
Water Pressure Maximum: 85 PSI
Water Pressure Minimum: 20 PSI
Water Pressure Recommended: 60 PSI