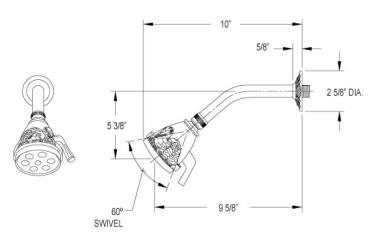

## **TECHNICAL DETAILS**

ADA Compliance: No
Access Hole Diameter: 5"
Handle Turn Angle: 115°
Installation Type: Wall Mounted
Primary Material: Brass
Valve Material: Ceramic
Flow Restriction: 1.8 gpm
Water Pressure Maximum: 85 PSI
Water Pressure Minimum: 20 PSI
Water Pressure Recommended: 60 PSI