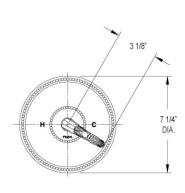

## **TECHNICAL DETAILS**

ADA Compliance: No
Access Hole Diameter: 5"
Handle Turn Angle: 115°
Installation Type: Wall Mounted
Primary Material: Brass
Valve Material: Ceramic
Flow Restriction: 1.8 gpm
Water Pressure Maximum: 85 PSI
Water Pressure Minimum: 20 PSI
Water Pressure Recommended: 60 PSI