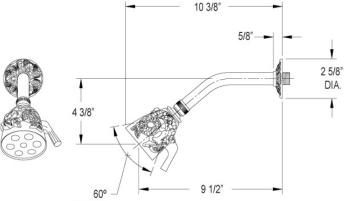

## **TECHNICAL DETAILS**

ADA Compliance: Yes Access Hole Diameter: 5" Handle Turn Angle: 115° Installation Type: Wall Mounted Primary Material: Brass Valve Material: Ceramic Flow Restriction: 1.8 gpm Water Pressure Maximum: 85 PSI Water Pressure Minimum: 20 PSI Water Pressure Recommended: 60 PSI