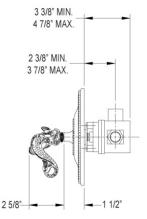

## **TECHNICAL DETAILS**

ADA Compliance: Yes Access Hole Diameter: 5" Handle Turn Angle: 115° Installation Type: Wall Mounted Primary Material: Brass Valve Material: Ceramic Flow Restriction: 1.8 gpm Water Pressure Maximum: 85 PSI Water Pressure Minimum: 20 PSI Water Pressure Recommended: 60 PSI