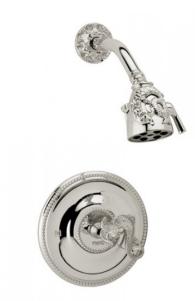

## Pressure Balance Shower Set

PB3101

### **PRODUCT FEATURES**

- Style: Baroque
- Collection: Dolphin
- Temperature Controlled By Pressure Balance
- Lever Handle

ASME A112.181/ CSA B1251, ASME 112.18.2/ CSA B125.2, ANSI NSF, CEC, Watersense 61 Sect. 9, State of MA.