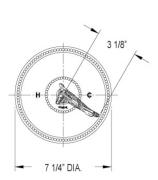

## **TECHNICAL DETAILS**

ADA Compliance: Yes Access Hole Diameter: 5" Handle Turn Angle: 115° Installation Type: Wall Mounted Primary Material: Brass Valve Material: Ceramic Flow Restriction: 1.8 gpm Water Pressure Maximum: 85 PSI Water Pressure Minimum: 20 PSI Water Pressure Recommended: 60 PSI