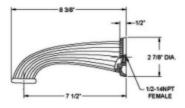

## **TECHNICAL DETAILS**

ADA Compliance: Yes Access Hole Diameter: 5" Handle Turn Angle: 115° Spout Reach: See List Below Type of Connection: Female 1/2" NPT Connection Tub Spout: Full Flow Installation Type: Wall Mounted Primary Material: Brass Valve Material: Ceramic Shower Flow Restriction: 1.8 GPM Spout Flow Restriction: Full Flow Water Pressure Maximum: 85 PSI Water Pressure Minimum: 20 PSI

#### **PRODUCT FEATURES**

- Style: Baroque
- Collection: Georgian & Barcelona
- Temperature Controlled By Pressure Balance
- Round Handle

PB2361

ASME A112.181/ CSA B1251, ASME 112.18.2/ CSA B125.2, ANSI NSF, CEC, Watersense 61 Sect. 9, State of MA.