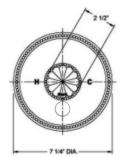

## **TECHNICAL DETAILS**

ADA Compliance: Yes Access Hole Diameter: 5" Handle Turn Angle: 115° Spout Reach: See List Below Type of Connection: Female 1/2" NPT Connection Tub Spout: Full Flow Installation Type: Wall Mounted Primary Material: Brass Valve Material: Ceramic Shower Flow Restriction: 1.8 GPM Spout Flow Restriction: Full Flow Water Pressure Maximum: 85 PSI Water Pressure Minimum: 20 PSI