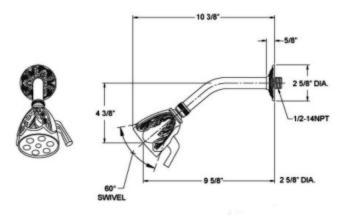

## **TECHNICAL DETAILS**

ADA Compliance: Yes Access Hole Diameter: 5" Handle Turn Angle: 115° Spout Reach: See List Below Type of Connection: Female 1/2" NPT Connection Tub Spout: Full Flow Installation Type: Wall Mounted Primary Material: Brass Valve Material: Ceramic Shower Flow Restriction: 1.8 GPM Spout Flow Restriction: Full Flow Water Pressure Maximum: 85 PSI Water Pressure Minimum: 20 PSI