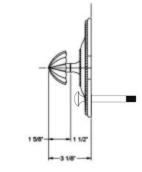

## **TECHNICAL DETAILS**

ADA Compliance: Yes Access Hole Diameter: 5" Handle Turn Angle: 115° Spout Reach: See List Below Type of Connection: Female 1/2" NPT Connection Tub Spout: Full Flow Installation Type: Wall Mounted Primary Material: Brass Valve Material: Ceramic Shower Flow Restriction: 1.8 GPM Spout Flow Restriction: Full Flow Water Pressure Maximum: 85 PSI Water Pressure Minimum: 20 PSI

#### **PRODUCT FEATURES**

- Style: Baroque
- Collection: Georgian & Barcelona
- Temperature Controlled By Pressure Balance
- Round Handle

PB2361

ASME A112.181/ CSA B1251, ASME 112.18.2/ CSA B125.2, ANSI NSF, CEC, Watersense 61 Sect. 9, State of MA.