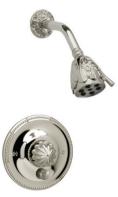

### Pressure Balance Tub and Shower Set

#### **PRODUCT FEATURES**

- Style: Baroque
- Collection: Georgian & Barcelona
- Temperature Controlled By Pressure Balance
- Round Handle

PB2361

ASME A112.181/ CSA B1251, ASME 112.18.2/ CSA B125.2, ANSI NSF, CEC, Watersense 61 Sect. 9, State of MA.