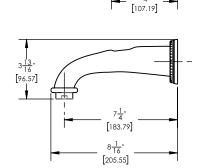

## ■ TECHNICAL DETAILS

Access Hole Diameter: 5"
Handle Turn Angle: 115°
Spout Reach: 7 1/4"
Connection Type: Female 1/2" NPT Connection Installation Type: Wall Mounted Primary Material: Brass
Valve Material: Ceramic
Shower Flow Restriction: 1.8 gpm
Spout Flow Restriction: Full Flow
Water Pressure Maximum: 85 PSI
Water Pressure Minimum: 20 PSI
Water Pressure Recommended: 60 PSI