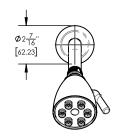

## ■ TECHNICAL DETAILS

Access Hole Diameter: 5"
Handle Turn Angle: 115°
Spout Reach: 7 1/4"
Connection Type: Female 1/2" NPT Connection Installation Type: Wall Mounted Primary Material: Brass
Valve Material: Ceramic
Shower Flow Restriction: 1.8 gpm
Spout Flow Restriction: Full Flow
Water Pressure Maximum: 85 PSI
Water Pressure Minimum: 20 PSI
Water Pressure Recommended: 60 PSI