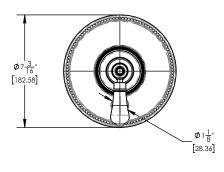

## ■ TECHNICAL DETAILS

Access Hole Diameter: 5"
Handle Turn Angle: 115°
Spout Reach: 7 1/4"
Connection Type: Female 1/2" NPT Connection Installation Type: Wall Mounted Primary Material: Brass
Valve Material: Ceramic
Shower Flow Restriction: 1.8 gpm
Spout Flow Restriction: Full Flow
Water Pressure Maximum: 85 PSI
Water Pressure Minimum: 20 PSI
Water Pressure Recommended: 60 PSI