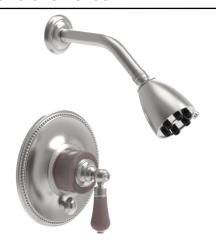

## PRODUCT FEATURES

- Style: Traditional
- · Collection: Regent
- Temperature Controlled By Pressure Balance
- Lever Handle
- Pink Onyx