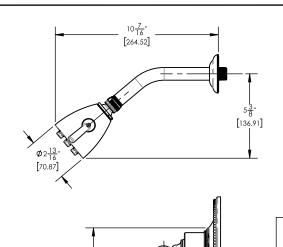

## ■ TECHNICAL DETAILS

Access Hole Diameter: 5"
Handle Turn Angle: 115°
Spout Reach: 7 1/4"
Connection Type: Female 1/2" NPT Connection Installation Type: Wall Mounted Primary Material: Brass
Valve Material: Ceramic
Shower Flow Restriction: 1.8 gpm
Spout Flow Restriction: Full Flow
Water Pressure Maximum: 85 PSI
Water Pressure Minimum: 20 PSI
Water Pressure Recommended: 60 PSI