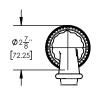

## ■ TECHNICAL DETAILS

Access Hole Diameter: 5"
Handle Turn Angle: 115°
Spout Reach: 7 1/4"
Connection Type: Female 1/2" NPT Connection Installation Type: Wall Mounted Primary Material: Brass
Valve Material: Ceramic
Shower Flow Restriction: 1.8 gpm
Spout Flow Restriction: Full Flow
Water Pressure Maximum: 85 PSI
Water Pressure Minimum: 20 PSI
Water Pressure Recommended: 60 PSI