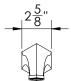

# **TECHNICAL DETAILS**

ADA Compliance: Yes
Access Hole Diameter: 5"
Handle Turn Angle: 115°
Spout Reach: 8 7/8"
Type of Connection: Female 1/2" NPT Connection
Installation Type: Wall Mounted
Primary Material: Brass
Valve Material: Ceramic
Shower Flow Restriction: 1.8 GPM
Spout Flow Restriction: Full Flow