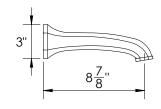

# **TECHNICAL DETAILS**

ADA Compliance: Yes
Access Hole Diameter: 5"
Handle Turn Angle: 115°
Spout Reach: 8 7/8"
Type of Connection: Female 1/2" NPT Connection
Installation Type: Wall Mounted
Primary Material: Brass
Valve Material: Ceramic
Shower Flow Restriction: 1.8 GPM
Spout Flow Restriction: Full Flow