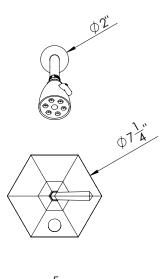

# **TECHNICAL DETAILS**

ADA Compliance: Yes
Access Hole Diameter: 5"
Handle Turn Angle: 115°
Spout Reach: 8 7/8"
Type of Connection: Female 1/2" NPT Connection
Installation Type: Wall Mounted
Primary Material: Brass
Valve Material: Ceramic
Shower Flow Restriction: 1.8 GPM
Spout Flow Restriction: Full Flow