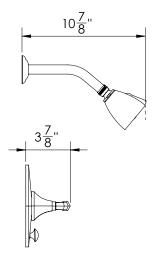

# **TECHNICAL DETAILS**

ADA Compliance: Yes
Access Hole Diameter: 5"
Handle Turn Angle: 115°
Spout Reach: 8 7/8"
Type of Connection: Female 1/2" NPT Connection
Installation Type: Wall Mounted
Primary Material: Brass
Valve Material: Ceramic
Shower Flow Restriction: 1.8 GPM
Spout Flow Restriction: Full Flow