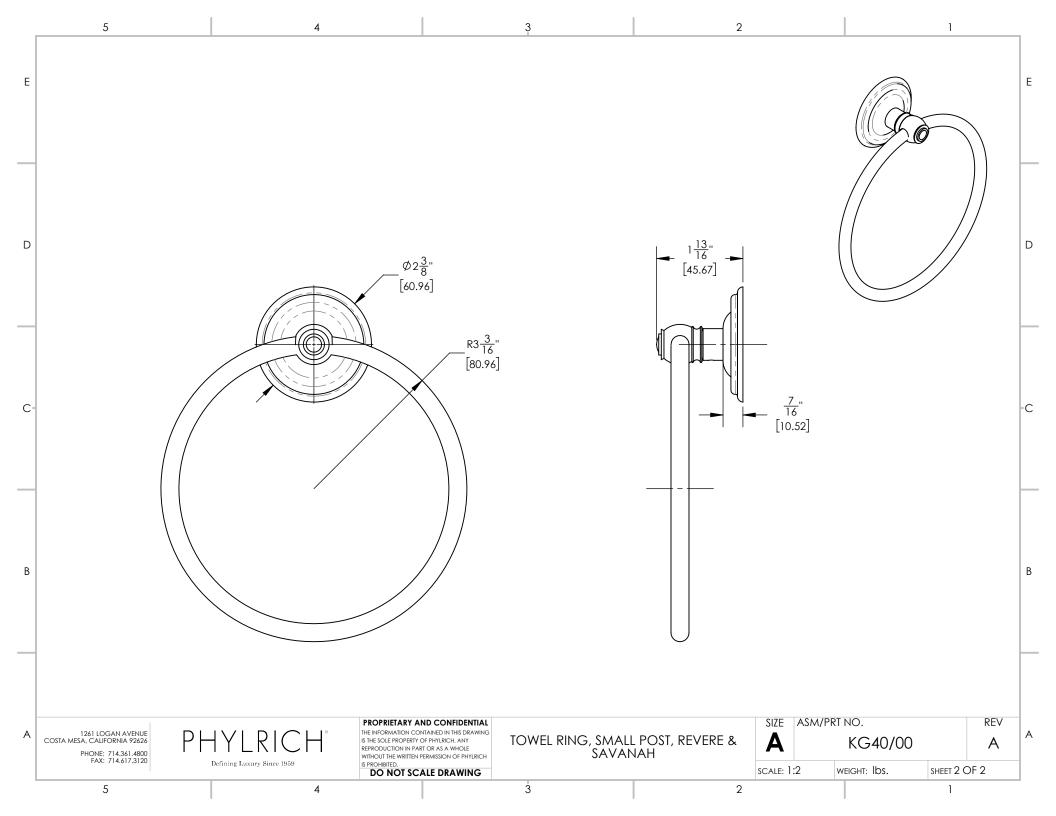

|    | 5                                                 | 4                                        |                                                                                                    | 3            |          |                                                       | 2                                                            |                     |                     | 1             |    |
|----|---------------------------------------------------|------------------------------------------|----------------------------------------------------------------------------------------------------|--------------|----------|-------------------------------------------------------|--------------------------------------------------------------|---------------------|---------------------|---------------|----|
| [  |                                                   |                                          |                                                                                                    |              | ITEM NO. | PART NUMBER                                           |                                                              | DESCRIPTI           | ON                  | QTY.          |    |
|    |                                                   |                                          |                                                                                                    |              | 1        | 92008                                                 | SET SCREW, CUP P                                             | OINT 8-32, 3/16" L. |                     | 1             | -  |
| E  |                                                   | $\frown$                                 |                                                                                                    |              | 2        | P23003/00                                             | KG BACKPLATE                                                 |                     |                     | 1             | E  |
|    | A                                                 | $\begin{pmatrix} 7 \\ \end{pmatrix}$ (2) |                                                                                                    |              | 3        | P23060                                                | KG40 POST FOR TO                                             | OWEL RING           |                     | 1             | -  |
|    | Æ                                                 |                                          |                                                                                                    |              | 4        | 11056/00                                              | 6" TOWEL RING                                                |                     |                     | 1             | -  |
|    |                                                   |                                          |                                                                                                    | -            | 5        | P36005/00                                             | #6 DRY WALL SCR                                              | EW                  |                     | 1             | -  |
| _  | DC.                                               | · / ( )                                  |                                                                                                    |              | 6        | P39001                                                | HEX KEY 5/64, FOR                                            | 8-32 SET SCREW      |                     | 1             | -  |
|    | E                                                 |                                          | (5)                                                                                                |              | 7        | P23085                                                | TOGGLER FOR WA                                               | ALL                 |                     | 1             | -  |
|    |                                                   |                                          |                                                                                                    | L            |          |                                                       | _                                                            |                     |                     | I             | -  |
|    |                                                   |                                          |                                                                                                    |              |          |                                                       |                                                              |                     |                     |               |    |
| D  |                                                   |                                          |                                                                                                    |              |          |                                                       |                                                              |                     |                     |               | D  |
|    | (                                                 | 1                                        |                                                                                                    |              |          |                                                       |                                                              |                     |                     |               |    |
|    |                                                   | $\smile$                                 | <sup>1</sup> 6 <sup>A</sup>                                                                        |              |          |                                                       |                                                              |                     |                     |               |    |
|    |                                                   |                                          |                                                                                                    |              |          |                                                       |                                                              |                     |                     |               |    |
| -  |                                                   |                                          |                                                                                                    | <            |          |                                                       |                                                              |                     |                     |               | -  |
|    | (                                                 | 6                                        |                                                                                                    | $\mathbf{X}$ |          |                                                       |                                                              |                     |                     |               |    |
|    | · · · · · · · · · · · · · · · · · · ·             | $\bigcirc$                               |                                                                                                    |              |          |                                                       |                                                              |                     |                     |               |    |
|    |                                                   | $\frown$                                 |                                                                                                    |              |          |                                                       |                                                              |                     |                     |               |    |
| C- |                                                   | (4)                                      |                                                                                                    |              |          |                                                       |                                                              |                     |                     |               | -C |
|    |                                                   |                                          |                                                                                                    |              |          |                                                       |                                                              |                     |                     |               |    |
|    |                                                   |                                          |                                                                                                    |              |          |                                                       |                                                              |                     |                     |               |    |
|    |                                                   |                                          | /                                                                                                  |              |          |                                                       |                                                              |                     |                     |               |    |
|    |                                                   |                                          | /                                                                                                  |              |          |                                                       |                                                              |                     |                     |               |    |
|    |                                                   |                                          | /                                                                                                  |              |          |                                                       |                                                              |                     |                     |               |    |
|    |                                                   |                                          |                                                                                                    | /            |          |                                                       |                                                              |                     |                     |               |    |
|    |                                                   |                                          |                                                                                                    |              |          |                                                       |                                                              |                     |                     |               |    |
| В  |                                                   | $\langle \rangle$                        | $\setminus$                                                                                        |              |          |                                                       |                                                              |                     |                     |               | В  |
|    |                                                   | $\backslash$                             |                                                                                                    |              |          |                                                       |                                                              |                     |                     |               |    |
|    |                                                   |                                          |                                                                                                    |              |          |                                                       |                                                              |                     | _                   |               |    |
|    |                                                   |                                          |                                                                                                    |              |          |                                                       |                                                              |                     | $\langle A \rangle$ |               |    |
| -  | A1 A                                              |                                          | 6/22/2020 AMM                                                                                      | _            | -        | INTERPRET GEOM<br>TOLERANCING IN                      | ETRIC DIMENSIONING &<br>ACCORDANCE WITH                      |                     |                     |               |    |
|    | ZONE REV.                                         | UPDATE TEMPLATE, DWG NAME                | DATE APPROVED                                                                                      | -            | -        | ASME Y14.5-2009<br>STANDARDS. UNL<br>SPECIFIED, DIMEN | & ASME Y14.41-2003<br>ESS OTHERWISE<br>ISIONS ARE IN INCHES. | TOWEL RIN           | G, SMALL PC         | DST, REVERE & |    |
|    | ZUNE REV.                                         | REVISIONS                                | -<br>USED ON                                                                                       |              |          |                                                       |                                                              |                     |                     |               |    |
|    |                                                   |                                          | PROPRIETARY AND CONFIDENTIAL                                                                       | APPLICA      | ATION    | ±1/16" X                                              | (.X: ±.1 ±2°<br>(.XX: ±.01<br>(.XXX: ±.005                   | SIZE ASM/PRT        | NO.                 | REV           | ┤. |
| A  | 1261 LOGAN AVENUE<br>COSTA MESA, CALIFORNIA 92626 | PHYLRICH                                 | THE INFORMATION CONTAINED IN THIS DRAWING<br>IS THE SOLE PROPERTY OF PHYLRICH, ANY                 |              |          |                                                       | NAME DATE                                                    | Α                   | KG40/00             | A             | A  |
|    | PHONE: 714.361.4800<br>FAX: 714.617.3120          | Defining Luxury Since 1959               | REPRODUCTION IN PART OR AS A WHOLE<br>WITHOUT THE WRITTEN PERMISSION OF PHYLRICH<br>IS PROHIBITED. |              |          | 0.0500050                                             | LLO 8/27/2013<br>GRE                                         |                     | VEIGHT: Ibs.        | sheet 1 OF 2  | -  |
| L  | 5                                                 | 4                                        |                                                                                                    | DO NOT SCAL  | E DRAWIN | G                                                     | 2                                                            | JUALE, I.Z          |                     |               |    |
|    | -                                                 |                                          |                                                                                                    |              |          | I.                                                    | -                                                            |                     | 1                   |               |    |