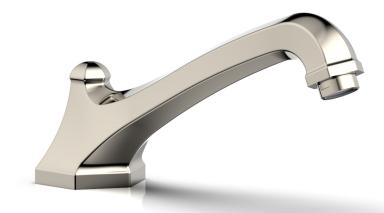

## **TECHNICAL DETAILS**

ADA Compliance: Yes Fitting Hole Diameter: 1 1/8" Number of Holes: One Spout Reach: 9 5/8" Installation Type: Wall Mounted Primary Material: Brass Valve Material: Ceramic Flow Restriction: Full Flow Water Pressure Maximum: 85 PSI Water Pressure Minimum: 20 PSI Water Pressure Recommended: 60 PSI