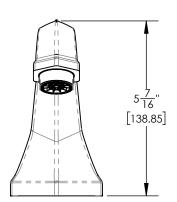

## **TECHNICAL DETAILS**

ADA Compliance: Yes Fitting Hole Diameter: 1 1/8" Number of Holes: One Spout Reach: 9 5/8" Installation Type: Wall Mounted Primary Material: Brass Valve Material: Ceramic Flow Restriction: Full Flow Water Pressure Maximum: 85 PSI Water Pressure Minimum: 20 PSI Water Pressure Recommended: 60 PSI