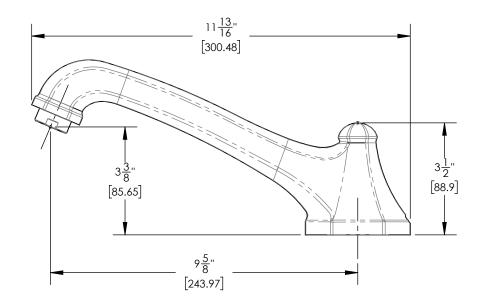

## **TECHNICAL DETAILS**

ADA Compliance: Yes Fitting Hole Diameter: 1 1/8" Number of Holes: One Spout Reach: 9 5/8" Installation Type: Wall Mounted Primary Material: Brass Valve Material: Ceramic Flow Restriction: Full Flow Water Pressure Maximum: 85 PSI Water Pressure Minimum: 20 PSI Water Pressure Recommended: 60 PSI