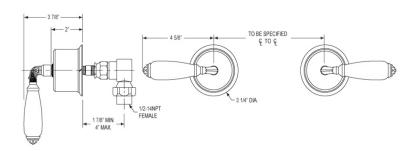

## **TECHNICAL DETAILS**

ADA Compliance: Yes Access Hole Diameter: 5" Handle Turn Angle: 115°

Type of Connection: Female 1/2" NPT Connection

Tub Spout: Full Flow

Installation Type: Wall Mounted

Primary Material: Brass

Valve Material: Ceramic

Shower Flow Restriction: 1.8 GPM Water Pressure Maximum: 85 PSI Water Pressure Minimum: 20 PSI Water Pressure Recommended: 60 PSI