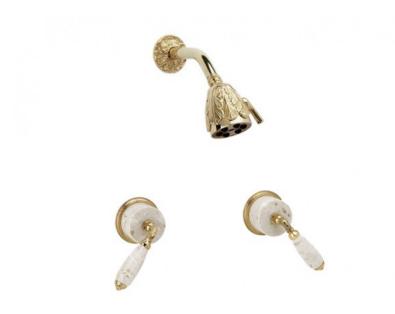

Defining Luxury Since 1959

Two Handle Shower Set K3338B

## **PRODUCT FEATURES**

- Style: Traditional
- Collection: Valencia
- Temperature Controlled By Pressure Balance
- Available Split Finish Options:
  White Marble | | Black Marble | | Beige Marble | | Green Marble