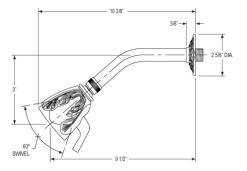

## **TECHNICAL DETAILS**

ADA Compliance: Yes Access Hole Diameter: 5" Handle Turn Angle: 115°

Type of Connection: Female 1/2" NPT Connection

Tub Spout: Full Flow

Installation Type: Wall Mounted

Primary Material: Brass