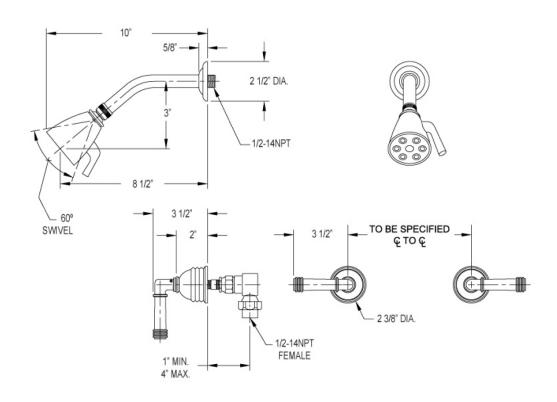

## **TECHNICAL DETAILS**

ADA Compliance: Yes Access Hole Diameter: 5" Handle Turn Angle: 115°

Type of Connection: Female 1/2" NPT Connection

Installation Type: Wall Mounted

Primary Material: Brass Valve Material: Ceramic