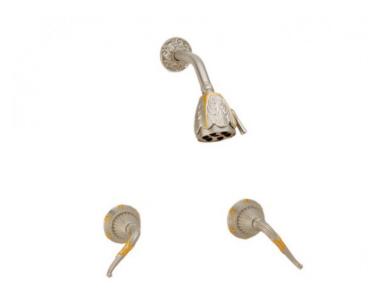

Defining Luxury Since 1959

Two Handle Shower Set k3137

## **PRODUCT FEATURES**

- Style: Baroque
- Collection: Ribbon & Reed
- Temperature Controlled By Pressure Balance