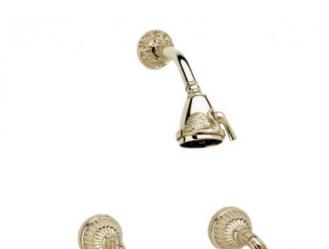

Defining Luxury Since 1959

Two Handle Shower Set K3123

## **PRODUCT FEATURES**

- Style: Baroque
- Collection: Swan
- Temperature Controlled By Pressure Balance