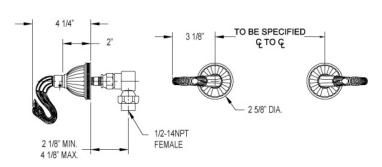

## **TECHNICAL DETAILS**

ADA Compliance: Yes Access Hole Diameter: 5" Handle Turn Angle: 115°

Type of Connection: Female 1/2" NPT Connection

Tub Spout: Full Flow

Installation Type: Wall Mounted

Primary Material: Brass