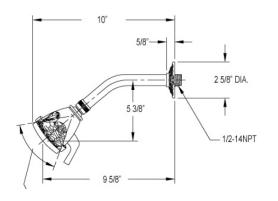

## **TECHNICAL DETAILS**

ADA Compliance: Yes Access Hole Diameter: 5" Handle Turn Angle: 115°

Type of Connection: Female 1/2" NPT Connection

Tub Spout: Full Flow

Installation Type: Wall Mounted

Primary Material: Brass