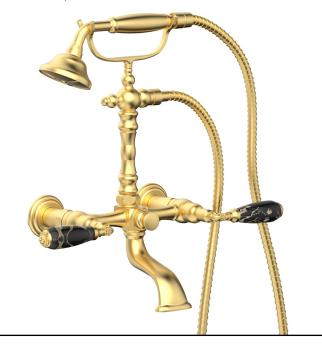

# Valencia Exposed Tub & Hand Shower Set

K2393-40

### **PRODUCT FEATURES**

- Collection: Valencia
- Temperature Controlled By Handles
- Black Marble Lever Handle
- Hand Shower Hose Length: 59"