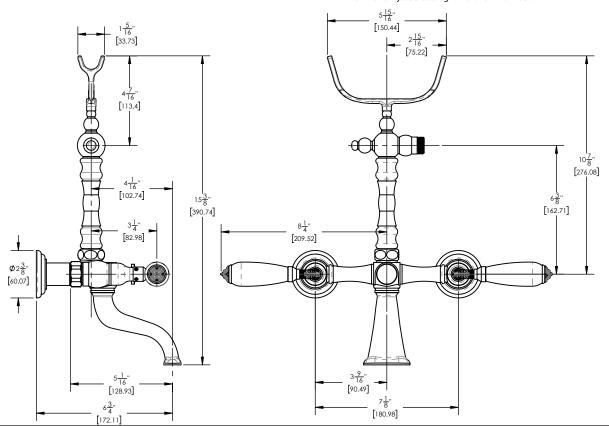

## **TECHNICAL DETAILS**

ADA Compliance: Yes
Fitting Hole Diameter: 1 1/8"
Number of Holes: Two Hole
Number of Handles: Two
Handle Turn Angle: Quarter Turn
Spout Reach: 3 1/2"
Installation Type: Wall Mounted
Primary Material: Brass
Valve Material: Ceramic
Spout Flow Restriction: Full Flow
Hand Shower Flow Restriction: 1.8 GPM
Water Pressure Maximum: 85 PSI

Water Pressure Minimum: 20 PSI Water Pressure Recommended: 60 PSI