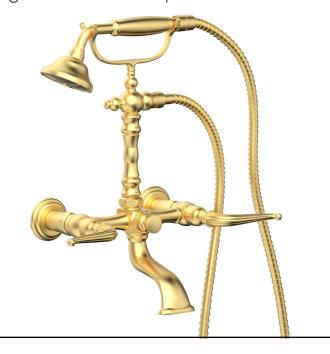

# Georgian & Barcelona Exposed Tub and Hand Shower Set

K2393-18

### **PRODUCT FEATURES**

- Collection: Georgian & Barcelona
- Temperature Controlled By Handles
- Lever Handle
- Hand Shower Hose Length: 59"