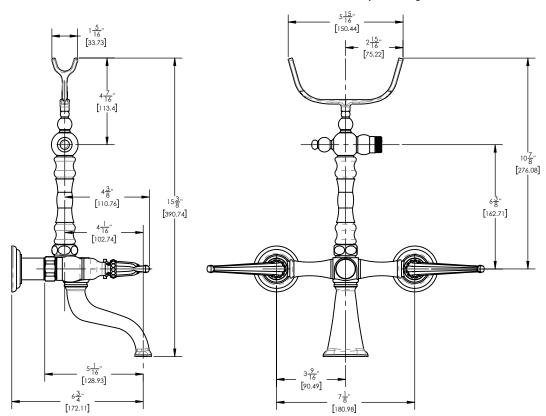

## **TECHNICAL DETAILS**

ADA Compliance: Yes
Fitting Hole Diameter: 1 1/8"
Number of Holes: Two Hole
Number of Handles: Two
Handle Turn Angle: Quarter Turn
Spout Reach: 3 1/2"
Installation Type: Wall Mounted
Primary Material: Brass
Valve Material: Ceramic
Spout Flow Restriction: Full Flow
Hand Shower Flow Restriction: 1.8 GPM
Water Pressure Maximum: 85 PSI
Water Pressure Minimum: 20 PSI
Water Pressure Recommended: 60 PSI