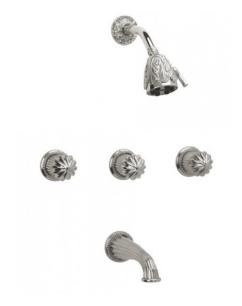

# Three Handle Tub and Shower Set

K2361

### **PRODUCT FEATURES**

- Style: Baroque
- Collection: Georgian & Barcelona
- Temperature Controlled By Pressure Balance