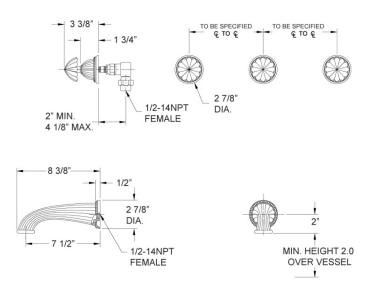

# **TECHNICAL DETAILS**

ADA Compliance: Yes
Access Hole Diameter: 5"
Handle Turn Angle: 115°
Spout Reach: 7 1/2"
Type of Connection: Female 1/2" NPT Connection
Tub Spout: Full Flow
Installation Type: Wall Mounted
Primary Material: Brass
Valve Material: Ceramic
Shower Flow Restriction: 1.8 GPM

Spout Flow Restriction: Full Flow Water Pressure Maximum: 85 PSI Water Pressure Minimum: 20 PSI Water Pressure Recommended: 60 PSI