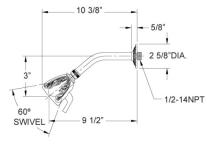

# **TECHNICAL DETAILS**

ADA Compliance: Yes
Access Hole Diameter: 5"
Handle Turn Angle: 115°
Spout Reach: 7 1/2"
Type of Connection: Female 1/2" NPT Connection
Tub Spout: Full Flow
Installation Type: Wall Mounted
Primary Material: Brass
Valve Material: Ceramic
Shower Flow Restriction: 1.8 GPM

Spout Flow Restriction: Full Flow Water Pressure Maximum: 85 PSI Water Pressure Minimum: 20 PSI Water Pressure Recommended: 60 PSI