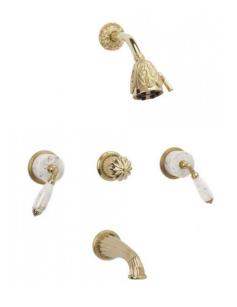

### Pressure Balance Tub and Shower Set

#### **PRODUCT FEATURES**

- Style: Traditional
- Collection: Valencia
- Temperature Controlled By Pressure Balance
- Lever Handle
- Available Split Finish Options: White Marble || Black Marble || Beige Marble || Green Marble