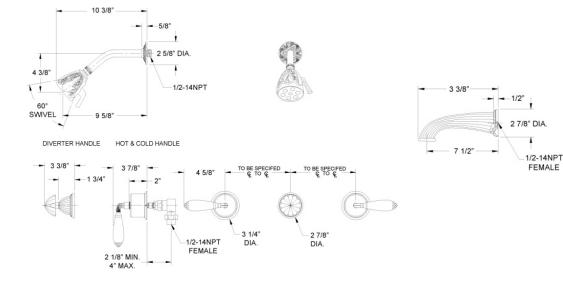

## **TECHNICAL DETAILS**

ADA Compliance: Yes Access Hole Diameter: 5" Handle Turn Angle: 115° Spout Reach: 7 1/2" Type of Connection: Female 1/2" NPT Connection Tub Spout: Full Flow Installation Type: Wall Mounted Primary Material: Brass Valve Material: Brass Valve Material: Ceramic Shower Flow Restriction: 1.8 GPM Spout Flow Restriction: Full Flow Water Pressure Maximum: 85 PSI Water Pressure Minimum: 20 PSI Water Pressure Recommended: 60 PSI