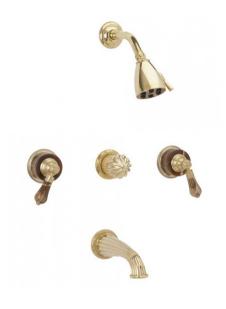

#### Three Handle Tub and Shower Set

#### **PRODUCT FEATURES**

- Style: Traditional
- Collection: Regent
- Temperature Controlled By Pressure Balance
- Montaione Brown Onyx