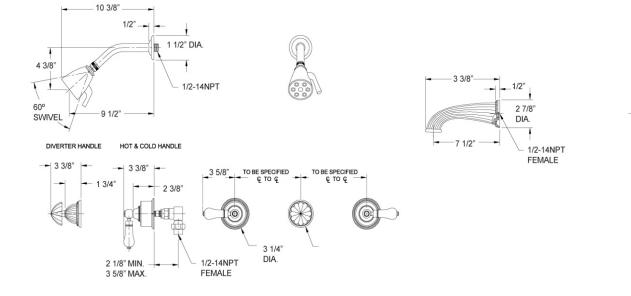

### **TECHNICAL DETAILS**

ADA Compliance: Yes Access Hole Diameter: 5" Handle Turn Angle: 115° Spout Reach: 7 1/2" Type of Connection: Female 1/2" NPT Connection Tub Spout: Full Flow Installation Type: Wall Mounted Primary Material: Brass Valve Material: Brass Valve Material: Ceramic Shower Flow Restriction: 1.8 GPM Spout Flow Restriction: Full Flow Water Pressure Maximum: 85 PSI Water Pressure Minimum: 20 PSI Water Pressure Recommended: 60 PSI