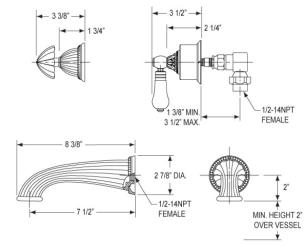

## **TECHNICAL DETAILS**

ADA Compliance: Yes Access Hole Diameter: 5" Handle Turn Angle: 115° Spout Reach: 7 1/2" Type of Connection: Female 1/2" NPT Connection Tub Spout: Full Flow Installation Type: Wall Mounted Primary Material: Brass Valve Material: Brass Valve Material: Ceramic Shower Flow Restriction: 1.8 GPM Spout Flow Restriction: Full Flow Water Pressure Maximum: 85 PSI Water Pressure Minimum: 20 PSI