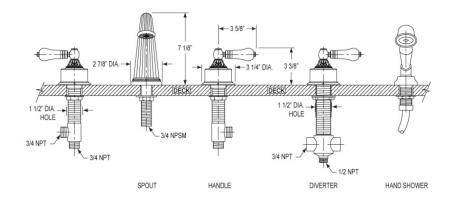

## **TECHNICAL DETAILS**

ADA Compliance: Yes Access Hole Diameter: 5" Handle Turn Angle: 115° Spout Reach: 7 1/2" Type of Connection: Female 1/2" NPT Connection Tub Spout: Full Flow Installation Type: Wall Mounted Primary Material: Brass Valve Material: Brass Valve Material: Ceramic Shower Flow Restriction: 1.8 GPM Spout Flow Restriction: Full Flow Water Pressure Maximum: 85 PSI Water Pressure Minimum: 20 PSI