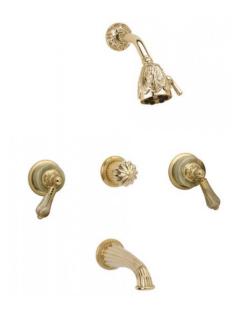

### Pressure Balance Tub and Shower Set

#### **PRODUCT FEATURES**

- Style: Traditional
- Collection: Versailles
- Temperature Controlled By Pressure Balance
- Lever Handle
- Available Split Finish Options:

Green Onyx || Montaione Brown Onyx || Blue Sodalite || Pink Onyx || Frienze Black Onyx