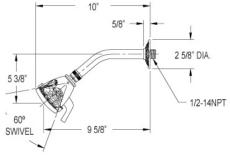

# **TECHNICAL DETAILS**

ADA Compliance: Yes Access Hole Diameter: 5" Handle Turn Angle: 115° Spout Reach: 5 3/4 " Type of Connection: Female 1/2" NPT Connection Tub Spout: Full Flow Installation Type: Wall Mounted Primary Material: Brass Valve Material: Brass Valve Material: Ceramic Shower Flow Restriction: 1.8 GPM Spout Flow Restriction: Full Flow Water Pressure Maximum: 85 PSI Water Pressure Minimum: 20 PSI