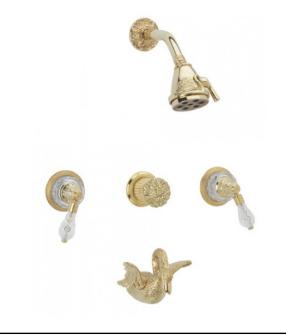

## Three Handle Tub and Shower Set

#### **PRODUCT FEATURES**

- Style: Baroque
- Collection: Swan
- Temperature Controlled By Pressure Balance

K2183

ASME A112.181/ CSA B1251, ASME 112.18.2/ CSA B125.2, ANSI NSF, CEC, Watersense 61 Sect. 9, State of MA.