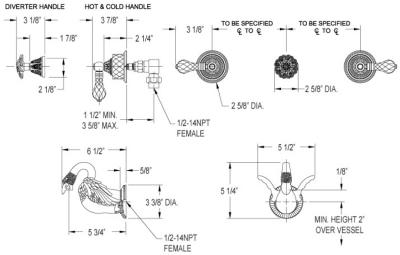

# **TECHNICAL DETAILS**

ADA Compliance: Yes Access Hole Diameter: 5" Handle Turn Angle: 115° Spout Reach: 5 3/4 " Type of Connection: Female 1/2" NPT Connection Tub Spout: Full Flow Installation Type: Wall Mounted Primary Material: Brass Valve Material: Brass Valve Material: Ceramic Shower Flow Restriction: 1.8 GPM Spout Flow Restriction: Full Flow Water Pressure Maximum: 85 PSI Water Pressure Minimum: 20 PSI

#### **PRODUCT FEATURES**

- Style: Baroque
- Collection: Swan
- Temperature Controlled By Pressure Balance

K2183

ASME A112.181/ CSA B1251, ASME 112.18.2/ CSA B125.2, ANSI NSF, CEC, Watersense 61 Sect. 9, State of MA.