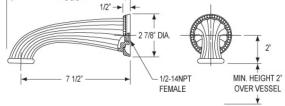

## **TECHNICAL DETAILS**

ADA Compliance: Yes Access Hole Diameter: 5" Handle Turn Angle: 115° Spout Reach: 7 1/2" Type of Connection: Female 1/2" NPT Connection Tub Spout: Full Flow Installation Type: Wall Mounted Primary Material: Brass Valve Material: Ceramic Shower Flow Restriction: 1.8 GPM Spout Flow Restriction: Full Flow Water Pressure Maximum: 85 PSI Water Pressure Minimum: 20 PSI Water Pressure Recommended: 60 PSI