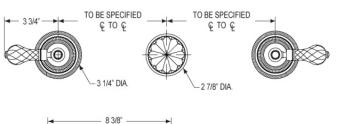

## **TECHNICAL DETAILS**

ADA Compliance: Yes Access Hole Diameter: 5" Handle Turn Angle: 115° Spout Reach: 7 1/2" Type of Connection: Female 1/2" NPT Connection Tub Spout: Full Flow Installation Type: Wall Mounted Primary Material: Brass Valve Material: Ceramic Shower Flow Restriction: 1.8 GPM Spout Flow Restriction: Full Flow Water Pressure Maximum: 85 PSI Water Pressure Minimum: 20 PSI Water Pressure Recommended: 60 PSI