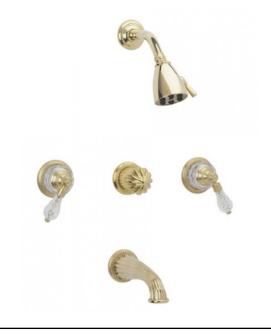

### Pressure Balance Tub and Shower Set

#### **PRODUCT FEATURES**

- Style: Baroque
- Collection: Regent Cut Crystal
- Temperature Controlled By Pressure Balance
- Lever Handle

K2181

ASME A112.181/ CSA B1251, ASME 112.18.2/ CSA B125.2, ANSI NSF, CEC, Watersense 61 Sect. 9, State of MA.