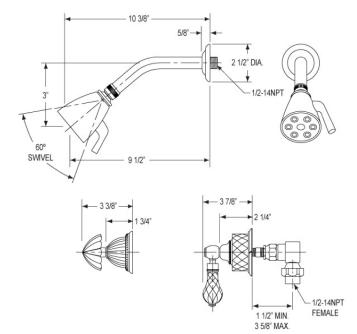

## **TECHNICAL DETAILS**

ADA Compliance: Yes Access Hole Diameter: 5" Handle Turn Angle: 115° Spout Reach: 7 1/2" Type of Connection: Female 1/2" NPT Connection Tub Spout: Full Flow Installation Type: Wall Mounted Primary Material: Brass Valve Material: Ceramic Shower Flow Restriction: 1.8 GPM Spout Flow Restriction: Full Flow Water Pressure Maximum: 85 PSI Water Pressure Minimum: 20 PSI Water Pressure Recommended: 60 PSI