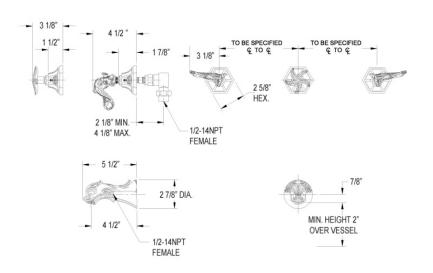

## **TECHNICAL DETAILS**

ADA Compliance: Yes
Access Hole Diameter: 5"
Handle Turn Angle: 115°
Spout Reach: 4 1/2"
Type of Connection: Female 1/2" NPT Connection
Tub Spout: Full Flow
Installation Type: Wall Mounted
Primary Material: Brass
Valve Material: Ceramic
Shower Flow Restriction: 1.8 GPM

Spout Flow Restriction: Full Flow Water Pressure Maximum: 85 PSI Water Pressure Minimum: 20 PSI Water Pressure Recommended: 60 PSI