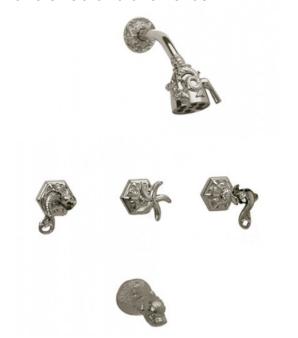

## Three Handle Tub and Shower Set

K2101

#### **PRODUCT FEATURES**

- Style: Baroque
- Collection: Dolphin
- Temperature Controlled By Pressure Balance