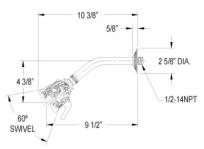

## **TECHNICAL DETAILS**

ADA Compliance: Yes
Access Hole Diameter: 5"
Handle Turn Angle: 115°
Spout Reach: 4 1/2"
Type of Connection: Female 1/2" NPT Connection
Tub Spout: Full Flow
Installation Type: Wall Mounted
Primary Material: Brass
Valve Material: Ceramic
Shower Flow Restriction: 1.8 GPM

Spout Flow Restriction: Full Flow Water Pressure Maximum: 85 PSI Water Pressure Minimum: 20 PSI Water Pressure Recommended: 60 PSI