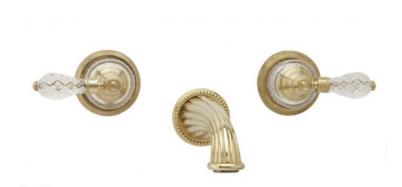

Defining Luxury Since 1959

Wall Tub Set with Lever Handles

K1181

## **PRODUCT FEATURES**

- Style: Baroque
- Collection: Regent Cut Crystal
- Temperature Controlled By Handles
- Lever Handles