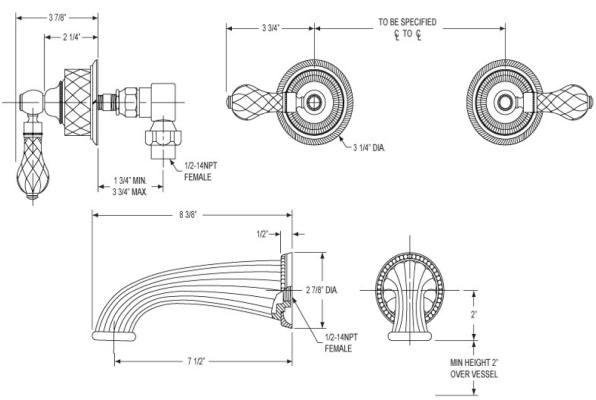

## **TECHNICAL DETAILS**

ADA Compliance: Yes
Fitting Hole Diameter: 1 1/8"
Number of Holes: Three Hole
Number of Handles: Two
Handle Turn Angle: Quarter Turn
Spout Reach: 7 1/2"
Installation Type: Wall Mounted
Primary Material: Brass
Valve Material: Ceramic
Flow Restriction: Full Flow
Water Pressure Maximum: 85 PSI
Water Pressure Minimum: 20 PSI
Water Pressure Recommended: 60 PSI