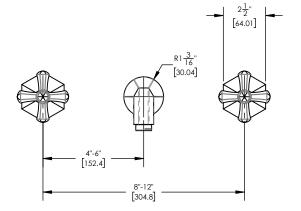

## **TECHNICAL DETAILS**

ADA Compliance: Yes
Fitting Hole Diameter: 1 1/8"
Number of Holes: Three Hole
Number of Handles: Two
Handle Turn Angle: Quarter Turn
Spout Reach: 8 1/4"
Installation Type: Wall Mounted
Primary Material: Brass
Valve Material: Ceramic
Flow Restriction: Full Flow
Water Pressure Maximum: 85 PSI
Water Pressure Minimum: 20 PSI
Water Pressure Recommended: 60 PSI