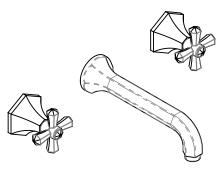

Defining Luxury Since 1959

Wall Tub Set with Cross Handles

K1171

## **PRODUCT FEATURES**

- Style: Traditional
- Collection: Le Verre & La Crosse
- Temperature Controlled By Handles
- Cross Handles