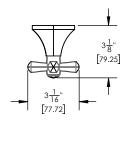

## **TECHNICAL DETAILS**

ADA Compliance: Yes
Fitting Hole Diameter: 1 1/8"
Number of Holes: Three Hole
Number of Handles: Two
Handle Turn Angle: Quarter Turn
Spout Reach: 8 1/4"
Installation Type: Wall Mounted
Primary Material: Brass
Valve Material: Ceramic
Flow Restriction: Full Flow
Water Pressure Maximum: 85 PSI
Water Pressure Minimum: 20 PSI
Water Pressure Recommended: 60 PSI