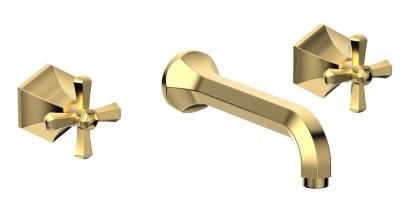

Defining Luxury Since 1959

Wall Tub Set with Cross Handles

K1171

## **PRODUCT FEATURES**

- Style: Traditional
- Collection: Le Verre & La Crosse
- Temperature Controlled By Handles
- Cross Handles