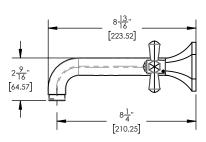

## **TECHNICAL DETAILS**

ADA Compliance: Yes
Fitting Hole Diameter: 1 1/8"
Number of Holes: Three Hole
Number of Handles: Two
Handle Turn Angle: Quarter Turn
Spout Reach: 8 1/4"
Installation Type: Wall Mounted
Primary Material: Brass
Valve Material: Ceramic
Flow Restriction: Full Flow
Water Pressure Maximum: 85 PSI
Water Pressure Minimum: 20 PSI
Water Pressure Recommended: 60 PSI