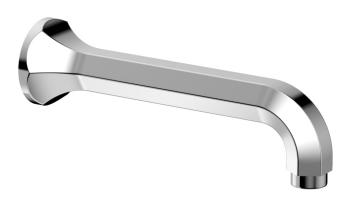

## **TECHNICAL DETAILS**

ADA Compliance: Yes
Fitting Hole Diameter: 1 1/8"
Number of Holes: One
Spout Reach: 8 1/4"
Installation Type: Wall Mounted
Primary Material: Brass
Valve Material: Ceramic
Flow Restriction: Full Flow
Water Pressure Maximum: 85 PSI
Water Pressure Minimum: 20 PSI
Water Pressure Recommended: 60 PSI