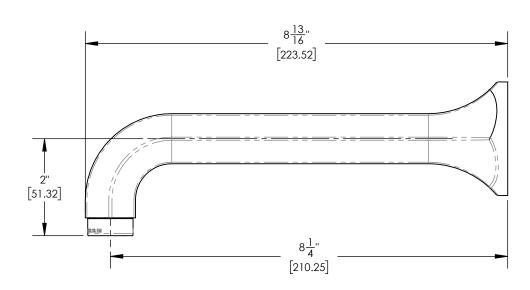

## **TECHNICAL DETAILS**

ADA Compliance: Yes
Fitting Hole Diameter: 1 1/8"
Number of Holes: One
Spout Reach: 8 1/4"
Installation Type: Wall Mounted
Primary Material: Brass
Valve Material: Ceramic
Flow Restriction: Full Flow
Water Pressure Maximum: 85 PSI
Water Pressure Minimum: 20 PSI
Water Pressure Recommended: 60 PSI