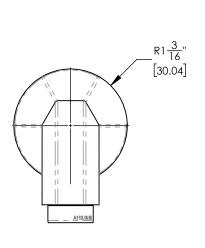

## **TECHNICAL DETAILS**

ADA Compliance: Yes
Fitting Hole Diameter: 1 1/8"
Number of Holes: One
Spout Reach: 8 1/4"
Installation Type: Wall Mounted
Primary Material: Brass
Valve Material: Ceramic
Flow Restriction: Full Flow
Water Pressure Maximum: 85 PSI
Water Pressure Minimum: 20 PSI
Water Pressure Recommended: 60 PSI