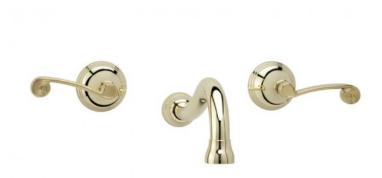

## Wall Tub Set with Lever Handles

**DWL206** 

### **PRODUCT FEATURES**

- Style: Traditional
- Collection: 3Ring
- Temperature Controlled By Handles
- Lever Handles