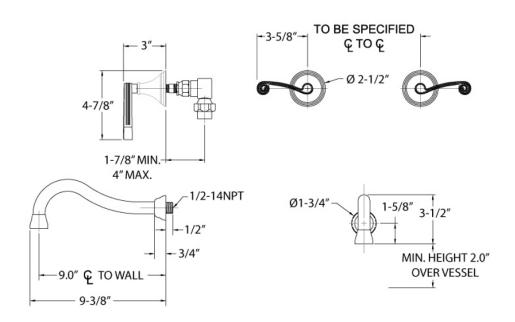

# **TECHNICAL DETAILS**

ADA Compliance: Yes
Fitting Hole Diameter: 1 1/8"
Number of Holes: Three Hole
Number of Handles: Two
Handle Turn Angle: Quarter Turn
Spout Reach: 9"
Installation Type: Wall Mounted
Primary Material: Brass
Valve Material: Ceramic
Flow Restriction: Full Flow
Water Pressure Maximum: 85 PSI
Water Pressure Minimum: 20 PSI
Water Pressure Recommended: 60 PSI