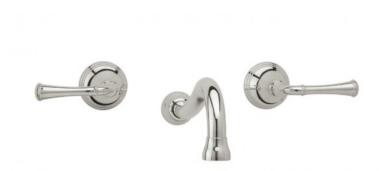

Defining Luxury Since 1959

## Wall Tub Set with Lever Handles

**DWL205** 



# **TECHNICAL DETAILS**

ADA Compliance: Yes
Fitting Hole Diameter: 1 1/8"
Number of Holes: Three Hole
Number of Handles: Two
Handle Turn Angle: Quarter Turn
Spout Reach: 9"
Installation Type: Wall Mounted
Primary Material: Brass
Valve Material: Ceramic
Flow Restriction: Full Flow
Water Pressure Maximum: 85 PSI
Water Pressure Minimum: 20 PSI
Water Pressure Recommended: 60 PSI

### **PRODUCT FEATURES**

- Style: Traditional
- Collection: 3Ring
- Temperature Controlled By Handles
- Lever Handles

## **CODES & STANDARDS**



ASME A112.181/ CSA B1251, ASME 112.18.2/ CSA B125.2, ANSI NSF, CEC, Watersense 61 Sect. 9, State of MA.

#### WARRANTY

Mechanical Warranty: 10 Years from date of purchase. Finish Warranty: See catalog for further information.