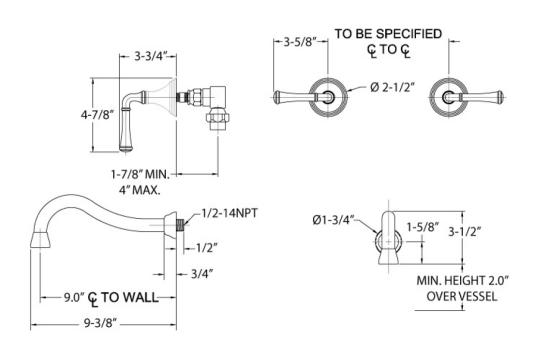

# **TECHNICAL DETAILS**

ADA Compliance: Yes
Fitting Hole Diameter: 1 1/8"
Number of Holes: Three Hole
Number of Handles: Two
Handle Turn Angle: Quarter Turn
Spout Reach: 9"
Installation Type: Wall Mounted
Primary Material: Brass
Valve Material: Ceramic
Flow Restriction: Full Flow
Water Pressure Maximum: 85 PSI
Water Pressure Minimum: 20 PSI
Water Pressure Recommended: 60 PSI