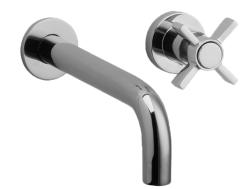

# Wall Lavatory Set

# DWL137

UPC

#### **PRODUCT FEATURES**

- Style: Contemporary
- Collection: Basic
- Temperature Controlled By Handles
- Blade Cross Handles