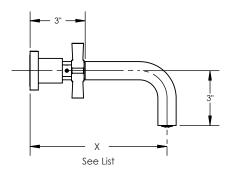

# **TECHNICAL DETAILS**

ADA Compliance: Yes Drain Assembly Material: Brass Fitting Hole Diameter: 1 1/8" Number of Holes: Three Hole Number of Handles: Two Handle Turn Angle: Quarter Turn Spout Reach: See List Below Installation Type: Wall Mounted Primary Material: Brass Valve Material: Ceramic Flow Restriction: 1.2 gpm Water Pressure Maximum: 85 PSI Water Pressure Minimum: 20 PSI

#### **DIFFERENT SPOUT SIZES**

| DWL137    | X= 7 1/2" |
|-----------|-----------|
| DWL137-10 | X= 10"    |
| DWL137-12 | X=12"     |
| DWL137-14 | X= 14"    |