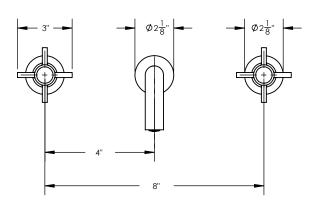

# **TECHNICAL DETAILS**

ADA Compliance: Yes Drain Assembly Material: Brass Fitting Hole Diameter: 1 1/8" Number of Holes: Three Hole Number of Handles: Two Handle Turn Angle: Quarter Turn Spout Reach: See List Below Installation Type: Wall Mounted Primary Material: Brass Valve Material: Ceramic Flow Restriction: 1.2 gpm Water Pressure Maximum: 85 PSI Water Pressure Minimum: 20 PSI