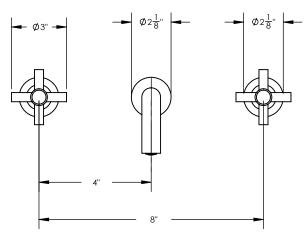

## **TECHNICAL DETAILS**

ADA Compliance: Yes Drain Assembly Material: Brass Fitting Hole Diameter: 1 1/8" Number of Holes: Three Hole Number of Handles: Two Handle Turn Angle: Quarter Turn Spout Reach: See List Below Installation Type: Wall Mounted Primary Material: Brass Valve Material: Ceramic Flow Restriction: 1.2 gpm Water Pressure Maximum: 85 PSI Water Pressure Minimum: 20 PSI

#### **PRODUCT FEATURES**

- Style: Contemporary
- Collection: Basic
- Temperature Controlled By Handles
- Tubular Cross Handles