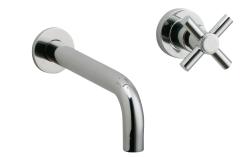

## Wall Lavatory Set

# DWL134

#### **PRODUCT FEATURES**

- Style: Contemporary
- Collection: Basic
- Temperature Controlled By Handles
- Tubular Cross Handles