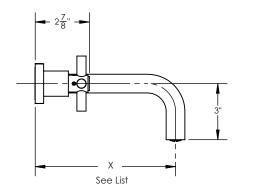

## **TECHNICAL DETAILS**

ADA Compliance: Yes Drain Assembly Material: Brass Fitting Hole Diameter: 1 1/8" Number of Holes: Three Hole Number of Handles: Two Handle Turn Angle: Quarter Turn Spout Reach: See List Below Installation Type: Wall Mounted Primary Material: Brass Valve Material: Ceramic Flow Restriction: 1.2 gpm Water Pressure Maximum: 85 PSI Water Pressure Minimum: 20 PSI

## **DIFFERENT SPOUT SIZES**

| DWL134    | X= 7 1/2" |
|-----------|-----------|
| DWL134-10 | X= 10"    |
| DWL134-12 | X=12"     |
| DWL134-14 | X= 14"    |