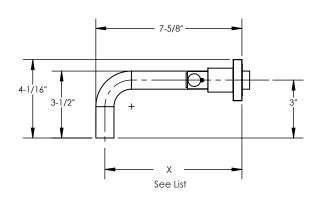

# **TECHNICAL DETAILS**

ADA Compliance: Yes
Drain Assembly Material: Brass
Fitting Hole Diameter: 1 1/8"
Number of Holes: Three Hole
Number of Handles: Two
Handle Turn Angle: Quarter Turn
Spout Reach: See List Below
Installation Type: Wall Mounted
Primary Material: Brass
Valve Material: Ceramic
Flow Restriction: 1.2 gpm
Water Pressure Maximum: 85 PSI
Water Pressure Minimum: 20 PSI
Water Pressure Recommended: 60 PSI

## **DIFFERENT SPOUT SIZES**

| DWL130    | X= 7 1/2" |
|-----------|-----------|
| DWL130-10 | X= 10"    |
| DWL130-12 | X= 12"    |
| DWL130-14 | X= 14"    |