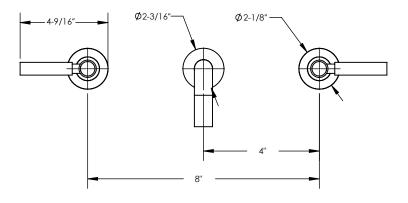

# **TECHNICAL DETAILS**

ADA Compliance: Yes
Drain Assembly Material: Brass
Fitting Hole Diameter: 1 1/8"
Number of Holes: Three Hole
Number of Handles: Two
Handle Turn Angle: Quarter Turn
Spout Reach: See List Below
Installation Type: Wall Mounted
Primary Material: Brass
Valve Material: Ceramic
Flow Restriction: 1.2 gpm
Water Pressure Maximum: 85 PSI
Water Pressure Minimum: 20 PSI
Water Pressure Recommended: 60 PSI