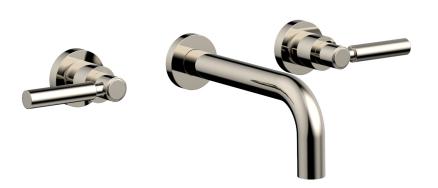

Defining Luxury Since 1959

Wall Lavatory Set DWL130

## **PRODUCT FEATURES**

- Style: Contemporary
- Collection: Basic
- Temperature Controlled By Handles
- Lever Handles