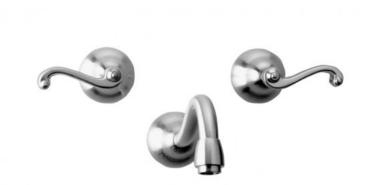

## Wall Lavatory Set With Lever Handles

**DWL102** 

### **TECHNICAL DETAILS**

ADA Compliance: Yes
Drain Assembly Material: Brass
Drain Style: Push to Close
Fitting Hole Diameter: 1 1/8"
Number of Holes: Three Hole
Number of Handles: Two
Handle Turn Angle: Quarter Turn
Spout Reach: 9"
Installation Type: Wall Mounted
Primary Material: Brass
Valve Material: Ceramic
Flow Restriction: 1.2 gpm
Water Pressure Maximum: 85 PSI
Water Pressure Minimum: 20 PSI