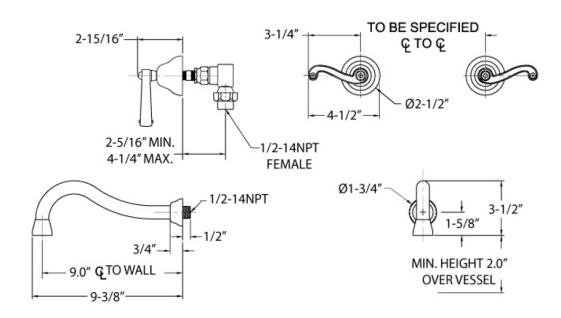

### **TECHNICAL DETAILS**

ADA Compliance: Yes
Drain Assembly Material: Brass
Drain Style: Push to Close
Fitting Hole Diameter: 1 1/8"
Number of Holes: Three Hole
Number of Handles: Two
Handle Turn Angle: Quarter Turn
Spout Reach: 9"
Installation Type: Wall Mounted
Primary Material: Brass
Valve Material: Ceramic
Flow Restriction: 1.2 gpm
Water Pressure Maximum: 85 PSI
Water Pressure Minimum: 20 PSI