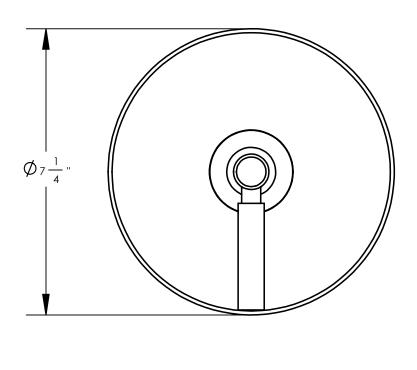

## **TECHNICAL DETAILS**

ADA Compliance: Yes Access Hole Diameter: 5" Handle Turn Angle: 115° Installation Type: Wall Mounted Primary Material: Brass Valve Material: Ceramic