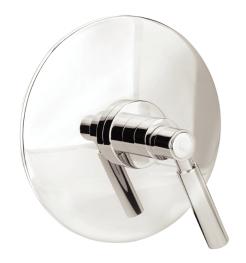

Defining Luxury Since 1959

Thermostatic Shower Trim **DTH130** 

## **PRODUCT FEATURES**

- Style: Contemporary
- Collection: Basic
- Temperature Controlled By Thermostatic
- Lever Handle