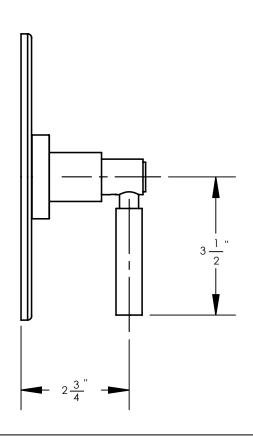

## **TECHNICAL DETAILS**

ADA Compliance: Yes Access Hole Diameter: 5" Handle Turn Angle: 115° Installation Type: Wall Mounted Primary Material: Brass Valve Material: Ceramic