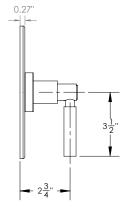

## **TECHNICAL DETAILS**

ADA Compliance: Yes
Access Hole Diameter: 5"
Handle Turn Angle: 115°
Installation Type: Wall Mounted
Primary Material: Brass
Valve Material: Ceramic
Flow Restriction: 1.8 gpm
Water Pressure Maximum: 85 PSI
Water Pressure Minimum: 20 PSI
Water Pressure Recommended: 60 PSI