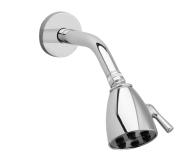

Defining Luxury Since 1959

Pressure Balance Shower Set

**DPB3130** 

## **PRODUCT FEATURES**

- Style: Contemporary
- Collection: Basic
- Temperature Controlled By Pressure Balance
- Lever Handle