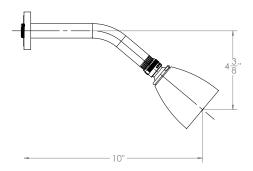

## **TECHNICAL DETAILS**

ADA Compliance: Yes
Access Hole Diameter: 5"
Handle Turn Angle: 115°
Installation Type: Wall Mounted
Primary Material: Brass
Valve Material: Ceramic
Flow Restriction: 1.8 gpm
Water Pressure Maximum: 85 PSI
Water Pressure Minimum: 20 PSI
Water Pressure Recommended: 60 PSI