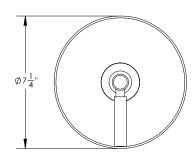

## **TECHNICAL DETAILS**

ADA Compliance: Yes
Access Hole Diameter: 5"
Handle Turn Angle: 115°
Installation Type: Wall Mounted
Primary Material: Brass
Valve Material: Ceramic
Flow Restriction: 1.8 gpm
Water Pressure Maximum: 85 PSI
Water Pressure Minimum: 20 PSI
Water Pressure Recommended: 60 PSI