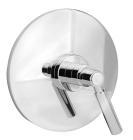

Defining Luxury Since 1959

Pressure Balance Shower Set

**DPB3130** 

## **PRODUCT FEATURES**

- Style: Contemporary
- Collection: Basic
- Temperature Controlled By Pressure Balance
- Lever Handle