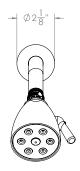

## **TECHNICAL DETAILS**

ADA Compliance: Yes
Access Hole Diameter: 5"
Handle Turn Angle: 115°
Installation Type: Wall Mounted
Primary Material: Brass
Valve Material: Ceramic
Flow Restriction: 1.8 gpm
Water Pressure Maximum: 85 PSI
Water Pressure Minimum: 20 PSI
Water Pressure Recommended: 60 PSI

## **PRODUCT FEATURES**

- Style: Contemporary
- Collection: Basic
- Temperature Controlled By Pressure Balance
- Lever Handle