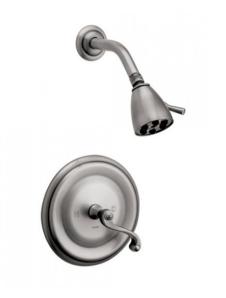

Defining Luxury Since 1959

Pressure Balance Shower Set

DPB3102

## **PRODUCT FEATURES**

- Style: Traditional
- Collection: Revere & Savannah
- Temperature Controlled By Pressure Balance
- Lever Handle