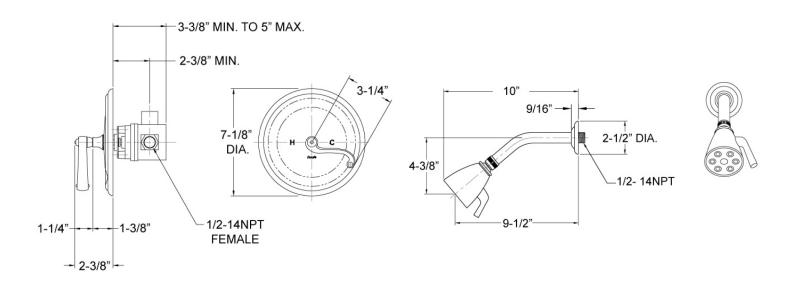

## **TECHNICAL DETAILS**

ADA Compliance: No
Access Hole Diameter: 5"
Handle Turn Angle: 115°
Installation Type: Wall Mounted
Primary Material: Brass
Valve Material: Ceramic
Flow Restriction: 1.8 gpm
Water Pressure Maximum: 85 PSI
Water Pressure Minimum: 20 PSI
Water Pressure Recommended: 60 PSI