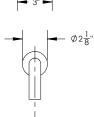

# **TECHNICAL DETAILS**

ADA Compliance: Yes Access Hole Diameter: 5" Handle Turn Angle: 115° Spout Reach: See List Below

Type of Connection: Female 1/2" NPT Connection

Installation Type: Wall Mounted

Primary Material: Brass