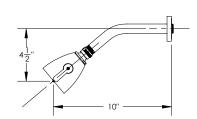

# **TECHNICAL DETAILS**

ADA Compliance: Yes Access Hole Diameter: 5" Handle Turn Angle: 115° Spout Reach: See List Below

Type of Connection: Female 1/2" NPT Connection

Installation Type: Wall Mounted

Primary Material: Brass

## **DIFFERENT SPOUT SIZES**

| DPB2134    | X= 7 1/ |
|------------|---------|
| DPB2134-10 | X= 10"  |
| DPB2134-12 | X= 12"  |
| DPB2134-14 | X= 14"  |