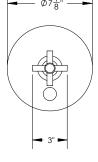

# **TECHNICAL DETAILS**

ADA Compliance: Yes Access Hole Diameter: 5" Handle Turn Angle: 115° Spout Reach: See List Below

Type of Connection: Female 1/2" NPT Connection

Installation Type: Wall Mounted

Primary Material: Brass

## **PRODUCT FEATURES**

- Style: Contemporary
- Collection: Basic
- Temperature Controlled By Pressure Balance
- Tubular Cross Handle