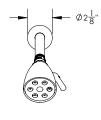

# **TECHNICAL DETAILS**

ADA Compliance: Yes Access Hole Diameter: 5" Handle Turn Angle: 115° Spout Reach: See List Below

Type of Connection: Female 1/2" NPT Connection

Installation Type: Wall Mounted

Primary Material: Brass

## **PRODUCT FEATURES**

- Style: Contemporary
- Collection: Basic
- Temperature Controlled By Pressure Balance
- Tubular Cross Handle