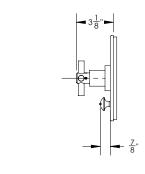

# **TECHNICAL DETAILS**

ADA Compliance: Yes Access Hole Diameter: 5" Handle Turn Angle: 115° Spout Reach: See List Below

Type of Connection: Female 1/2" NPT Connection

Installation Type: Wall Mounted

Primary Material: Brass

## **PRODUCT FEATURES**

- Style: Contemporary
- Collection: Basic
- Temperature Controlled By Pressure Balance
- Tubular Cross Handle