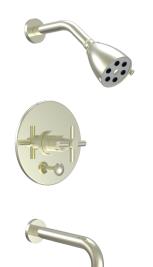

# Pressure Balance Tub and Shower Set

DPB2134

## **PRODUCT FEATURES**

- Style: Contemporary
- Collection: Basic
- Temperature Controlled By Pressure Balance
- Tubular Cross Handle