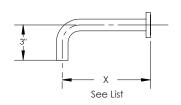

## **DIFFERENT SPOUT SIZES**

| DPB2134    | X= 7 1/ |
|------------|---------|
| DPB2134-10 | X= 10"  |
| DPB2134-12 | X= 12"  |
| DPB2134-14 | X= 14"  |