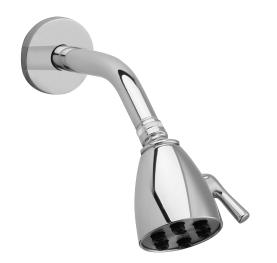

Defining Luxury Since 1959

Basic Shower Head D830

## **PRODUCT FEATURES**

- Style: Contemporary
- Collection: Basic
- Comes with 8 " Arm and Escutcheon
- 1.8 gpm @ max