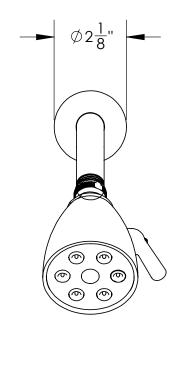

## **PRODUCT FEATURES**

- Style: Contemporary
- Collection: Basic
- Comes with 8 " Arm and Escutcheon
- 1.8 gpm @ max