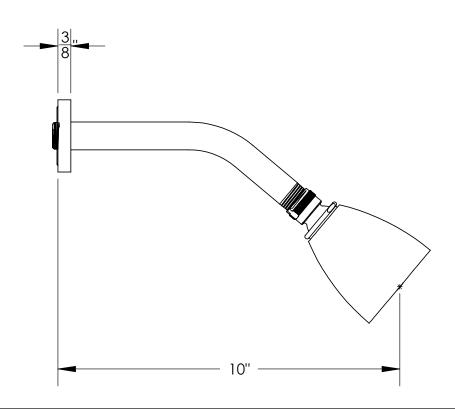

## **PRODUCT FEATURES**

- Style: Contemporary
- Collection: Basic
- Comes with 8 " Arm and Escutcheon
- 1.8 gpm @ max