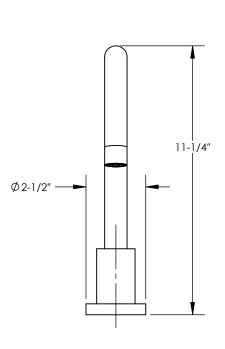

## **TECHNICAL DETAILS**

ADA Compliance: Yes Deck Thickness Maximum: 2" Deck Thickness Minimum: 1/8" Fitting Hole Diameter: 1 1/4"

Spout Reach: 9" Spout Height: 11 1/4"

Inlet Connection Type: Quick Connection Installation Type: Deck Mounted Primary Material: Brass