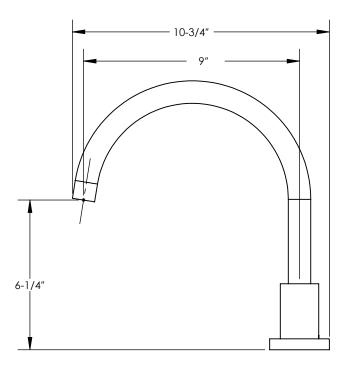

## **TECHNICAL DETAILS**

ADA Compliance: Yes Deck Thickness Maximum: 2" Deck Thickness Minimum: 1/8" Fitting Hole Diameter: 1 1/4"

Spout Reach: 9" Spout Height: 11 1/4"

Inlet Connection Type: Quick Connection Installation Type: Deck Mounted Primary Material: Brass