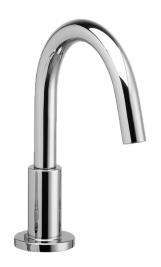

Defining Luxury Since 1959

D5130 Deck Tub Spout

## **TECHNICAL DETAILS**

ADA Compliance: Yes Deck Thickness Maximum: 2" Deck Thickness Minimum: 1/8" Fitting Hole Diameter: 1 1/4"

Spout Reach: 9" Spout Height: 11 1/4"

Inlet Connection Type: Quick Connection Installation Type: Deck Mounted Primary Material: Brass