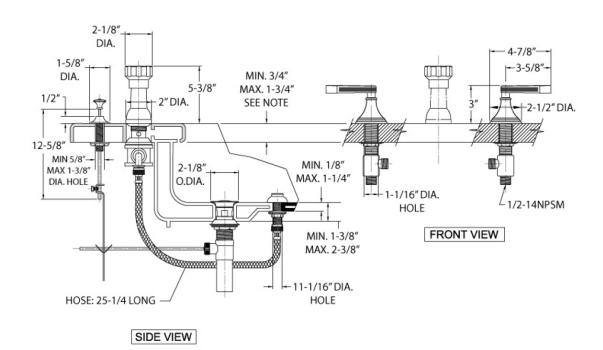

## **TECHNICAL DETAILS**

ADA Compliance: Yes Deck Thickness Maximum: 1 3/4" Deck Thickness Minimum: 3/4" Fitting Hole Diameter: 1 1/8" Number of Holes: Three Hole Number of Handles: Three Handle Spread Maximum: 12" Handle Spread Minimum: 8" Handle Turn Angle: Quarter Turn Inlet Connection Type: Male 3/4" NPT Installation Type: Deck Mounted Primary Material: Brass Valve Material: Ceramic Flow Restriction: Full Flow Water Pressure Maximum: 85 PSI Water Pressure Minimum: 20 PSI Water Pressure Recommended: 60 PSI