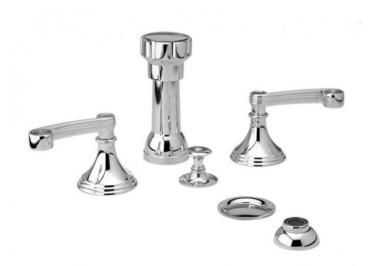

Defining Luxury Since 1959

Four Hole Bidet Set D4206

## **PRODUCT FEATURES**

- Style: Traditional
- Collection: 3Ring
- Temperature Controlled By Handles
- Lever Handles