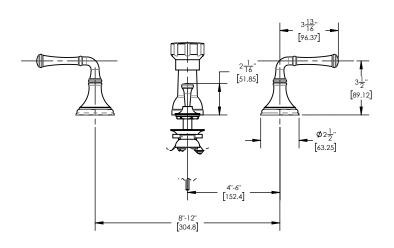

## **TECHNICAL DETAILS**

ADA Compliance: Yes Deck Thickness Maximum: 1 3/4" Deck Thickness Minimum: 3/4" Fitting Hole Diameter: 1 1/8" Number of Holes: 6 Number of Handles: 2 Handle Spread Maximum: 12" Handle Spread Minimum: 8" Handle Turn Angle: Quarter Turn Inlet Connection Type: Male 3/4" NPT Installation Type: Deck Mounted Primary Material: Brass Valve Material: Ceramic Flow Restriction: Full Flow Water Pressure Maximum: 85 PSI Water Pressure Minimum: 20 PSI