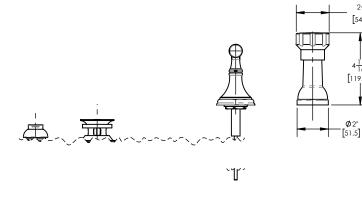

## **TECHNICAL DETAILS**

ADA Compliance: Yes Deck Thickness Maximum: 1 3/4" Deck Thickness Minimum: 3/4" Fitting Hole Diameter: 1 1/8" Number of Holes: 6 Number of Handles: 2 Handle Spread Maximum: 12" Handle Spread Minimum: 8" Handle Turn Angle: Quarter Turn Inlet Connection Type: Male 3/4" NPT Installation Type: Deck Mounted Primary Material: Brass Valve Material: Ceramic Flow Restriction: Full Flow Water Pressure Maximum: 85 PSI Water Pressure Minimum: 20 PSI