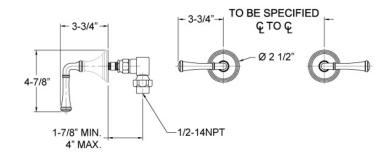

## **TECHNICAL DETAILS**

ADA Compliance: Yes Access Hole Diameter: 5" Handle Turn Angle: 115° Type of Connection: Female 1/2" NPT Connection Installation Type: Wall Mounted Primary Material: Brass Valve Material: Ceramic Shower Flow Restriction: 1.8 GPM Water Pressure Maximum: 85 PSI Water Pressure Minimum: 20 PSI Water Pressure Recommended: 60 PSI