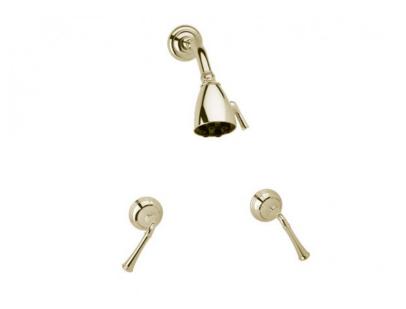

### Two Handle Shower Set

#### **PRODUCT FEATURES**

- Style: Traditional
- Collection: 3Ring
- Temperature Controlled By Pressure Balance

D3205

ASME A112.181/ CSA B1251, ASME 112.18.2/ CSA B125.2, ANSI NSF, CEC, Watersense 61 Sect. 9, State of MA.