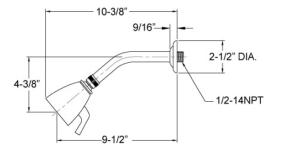

## **TECHNICAL DETAILS**

ADA Compliance: Yes Access Hole Diameter: 5" Handle Turn Angle: 115° Type of Connection: Female 1/2" NPT Connection Installation Type: Wall Mounted Primary Material: Brass Valve Material: Ceramic Shower Flow Restriction: 1.8 GPM Water Pressure Maximum: 85 PSI Water Pressure Minimum: 20 PSI Water Pressure Recommended: 60 PSI