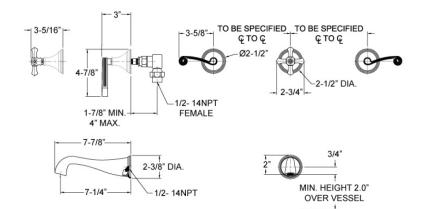

## **TECHNICAL DETAILS**

ADA Compliance: Yes Access Hole Diameter: 5" Handle Turn Angle: 115° Spout Reach: 7 1/4" Type of Connection: Female 1/2" NPT Connection Installation Type: Wall Mounted Primary Material: Brass Valve Material: Ceramic Shower Flow Restriction: 1.8 GPM Spout Flow Restriction: Full Flow Water Pressure Maximum: 85 PSI Water Pressure Minimum: 20 PSI