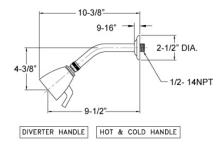

## **TECHNICAL DETAILS**

ADA Compliance: Yes Access Hole Diameter: 5" Handle Turn Angle: 115° Spout Reach: 7 1/4" Type of Connection: Female 1/2" NPT Connection Installation Type: Wall Mounted Primary Material: Brass Valve Material: Ceramic Shower Flow Restriction: 1.8 GPM Spout Flow Restriction: Full Flow Water Pressure Maximum: 85 PSI Water Pressure Minimum: 20 PSI