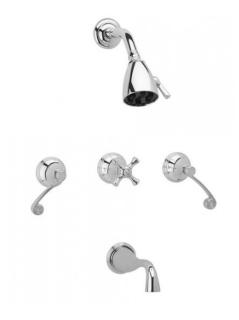

### Pressure Balance Tub and Shower Set

#### **PRODUCT FEATURES**

- Style: Traditional
- Collection: 3Ring
- Temperature Controlled By Pressure Balance

D2206

ASME A112.181/ CSA B1251, ASME 112.18.2/ CSA B125.2, ANSI NSF, CEC, Watersense 61 Sect. 9, State of MA.