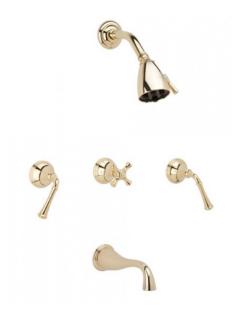

# PHYLRICH®

Defining Luxury Since 1959

## Pressure Balance Tub and Shower Set

## **PRODUCT FEATURES**

- Style: Traditional
- Collection: 3Ring
- Temperature Controlled By Pressure Balance

С

D2205

ASME A112.181/ CSA B1251, ASME 112.18.2/ CSA B125.2, ANSI NSF, CEC, Watersense 61 Sect. 9, State of MA.