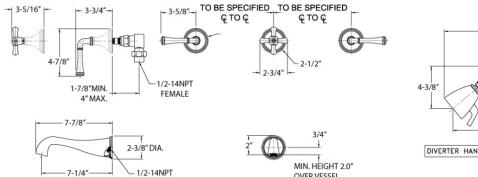

# **TECHNICAL DETAILS**

ADA Compliance: Yes Access Hole Diameter: 5" Handle Turn Angle: 115° Spout Reach: 7 1/4" Type of Connection: Female 1/2" NPT Connection Installation Type: Wall Mounted Primary Material: Brass Valve Material: Ceramic Shower Flow Restriction: 1.8 GPM Spout Flow Restriction: Full Flow Water Pressure Maximum: 85 PSI Water Pressure Minimum: 20 PSI Water Pressure Recommended: 60 PSI

## **PRODUCT FEATURES**

- Style: Traditional
- Collection: 3Ring
- Temperature Controlled By Pressure Balance

С

D2205

ASME A112.181/ CSA B1251, ASME 112.18.2/ CSA B125.2, ANSI NSF, CEC, Watersense 61 Sect. 9, State of MA.