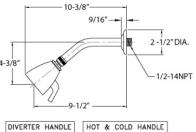

# **TECHNICAL DETAILS**

ADA Compliance: Yes Access Hole Diameter: 5" Handle Turn Angle: 115° Spout Reach: 7 1/4" Type of Connection: Female 1/2" NPT Connection Installation Type: Wall Mounted Primary Material: Brass Valve Material: Ceramic Shower Flow Restriction: 1.8 GPM Spout Flow Restriction: Full Flow Water Pressure Maximum: 85 PSI Water Pressure Minimum: 20 PSI Water Pressure Recommended: 60 PSI