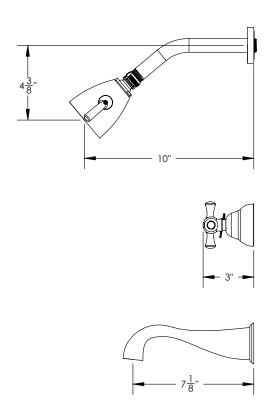

## **TECHNICAL DETAILS**

ADA Compliance: Yes
Access Hole Diameter: 5"
Handle Turn Angle: 115°
Spout Reach: 7 1/8"
Type of Connection: Female 1/2" NPT Connection
Installation Type: Wall Mounted
Primary Material: Brass

Valve Material: Ceramic
Shower Flow Restriction: 1.8 GPM
Spout Flow Restriction: Full Flow
Water Pressure Maximum: 85 PSI
Water Pressure Minimum: 20 PSI

Water Pressure Recommended: 60 PSI