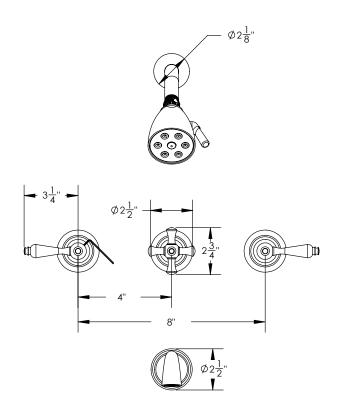

## **TECHNICAL DETAILS**

ADA Compliance: Yes
Access Hole Diameter: 5"
Handle Turn Angle: 115°
Spout Reach: 7 1/8"
Type of Connection: Female 1/2" NPT Connection
Installation Type: Wall Mounted
Primary Material: Brass

Valve Material: Ceramic
Shower Flow Restriction: 1.8 GPM
Spout Flow Restriction: Full Flow
Water Pressure Maximum: 85 PSI
Water Pressure Minimum: 20 PSI

Water Pressure Recommended: 60 PSI