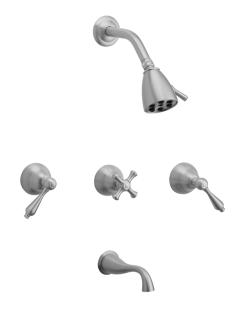

### Pressure Balance Tub and Shower Set

D2100

# **PRODUCT FEATURES**

- Style: Traditional
- Collection: Revere & Savannah
- Temperature Controlled By Pressure Balance