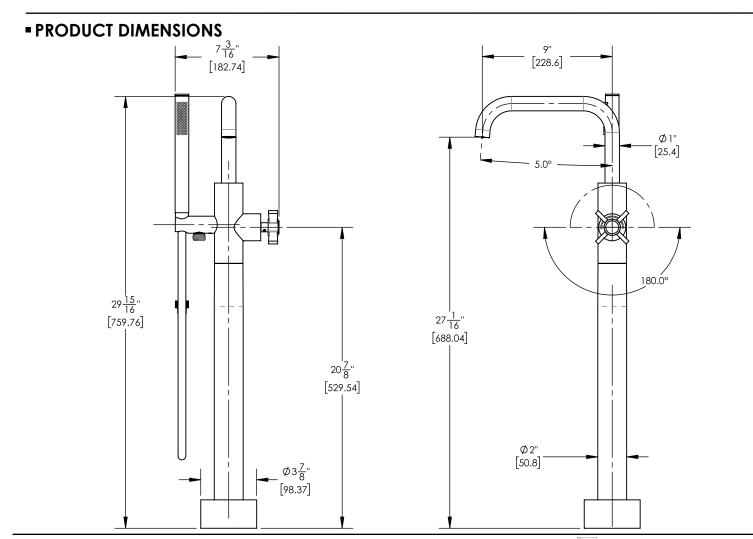

# TECHNICAL DETAILS

Hand Shower Flow Rate: 1.8 gpm Spout Flow Rate: Full Flow Hand Shower Hose Length: 59" Spout Reach: 9" Water Pressure Maximum: 85 PSI Water Pressure Minimum: 20 PSI Water Pressure Recommended: 60 PSI