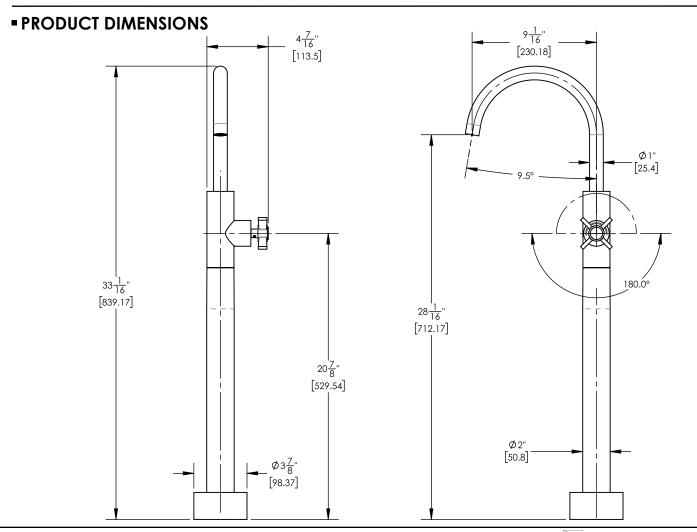

## TECHNICAL DETAILS

Spout Flow Rate: Full Flow Spout Reach: 9 1/16 Water Pressure Maximum: 85 PSI Water Pressure Minimum: 20 PSI Water Pressure Recommended: 60 PSI