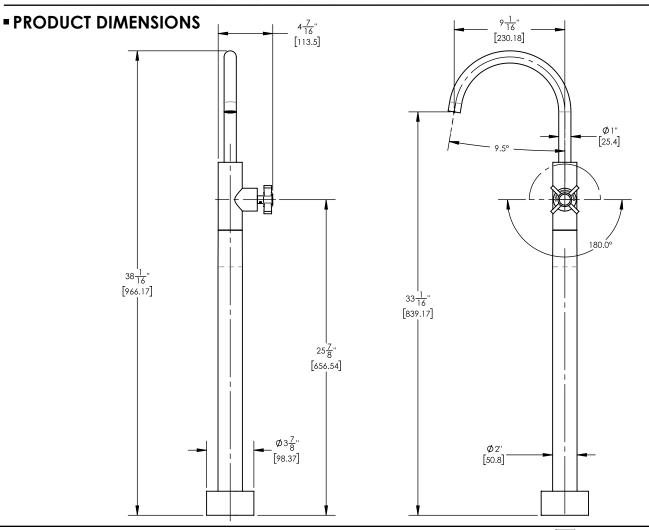

## TECHNICAL DETAILS

Spout Flow Rate: Full Flow Spout Reach: 9 1/16 Water Pressure Maximum: 85 PSI Water Pressure Minimum: 20 PSI Water Pressure Recommended: 60 PSI